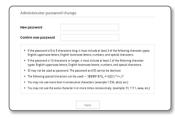

# PASSWORD SETTING

When you access the product for the first time, you must register the login password.

- For a new password with 8 to 9 digits, you must use at least 3 of the following: uppercase/ lowercase letters, numbers and special characters. For a password with 10 to 15 digits, you must use at least 2 types of those mentioned.
  - Special characters that are allowed.:
    ~!@#\$%^&\*()\_-+={}[]|\;:"<>.,?/
- Space is not allowed for password.
- For higher security, you are not recommended to repeat the same characters or consecutive keyboard inputs for your passwords.
- If you lost your password, you can press the [RESET] button to initialize the product. So, don't lose your password by using a memo pad or memorizing it.

# LOGIN

Whenever you access the camera, the login window appears.

Enter the User ID and password to access the camera.

- 1 Enter "admin" in the <User Name> input box.
- 2 Enter the password in the <Password> input field
- 3 Click [Sign in].