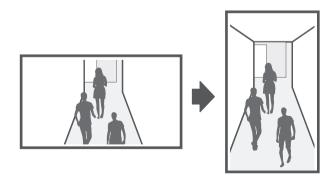

on and other European countries with separate battery return systems.)

This marking on the battery, manual or packaging indicates that the batteries in this product should not be disposed of with other household waste at the end of their working life. Where marked, the chemical symbols Hg, Cd or Pb indicate that the battery contains mercury, cadmium or lead above the reference levels in EC Directive 2006/66. If batteries are not properly disposed of, these substances can cause harm to human health or the environment.

To protect natural resources and to promote material reuse, please separate batteries from other types of waste and recycle them through your local, free battery return system.









# COMPONENT

As for each sales country, accessories are not the same.





























# **English**

# PASSWORD SETTING

When you access the product for the first time, you must register the login password.





- For a new password with 8 to 9 digits, you must use at least 3 of the following: uppercase/ lowercase letters, numbers and special characters. For a password with 10 to 15 digits, you must use at least 2 types of those mentioned.
  - Special characters that are allowed.:
    ~!@#\$%^&\*()\_-+={}[]|\;:"<>.,?/
- Space is not allowed for password.
- For higher security, you are not recommended to repeat the same characters or consecutive keyboard inputs for your passwords.
- If you lost your password, you can press the [RESET] button to initialize the product. So, don't lose your password by using a memo pad or memorizing it.

# LOGIN

Whenever you access t