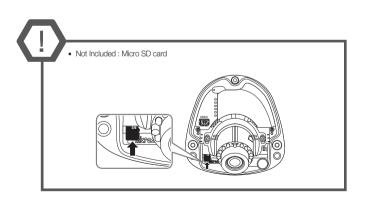

the European Union and other European countries with separate battery return systems.)

This marking on the battery, manual or packaging indicates that the batteries in this product should not be disposed of with other household waste at the end of their working life. Where marked, the chemical symbols Hg, Cd or Pb indicate that the battery contains mercury, cadmium or lead above the reference levels in EC Directive 2006/66. If batteries are not properly disposed of, these substances can cause harm to human health or the environment.

To protect natural resources and to promote material reuse, please separate batteries from other types of waste and recycle them through your local, free battery return system.









# COMPONENT

As for each sales country, accessories are not the same.





























# **English**

# PASSWORD SETTING

When you access the product for the first time, you must register the login password.





- For a new password with 8 to 9 digits, you must use at least 3 of the following: uppercase/ lowercase letters, numbers and special characters. For a password with 10 to 15 digits, you must use at least 2 types of those mentioned.
  - Special characters that are allowed.:
    ~!@#\$%^&\*()\_-+={}[]|\;:"<>.,?/
- Space is not allowed for password.
- For higher security, you are not recommended to repeat the same characters or consecutive keyboard inputs for your passwords.
- If you lost your password, you can press the [RESET] button to initialize the product. So, don't lose your password by using a memo pad or memorizing it.

# LOGIN

Whene