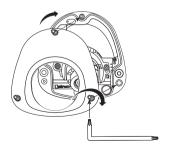

nd other European countries with separate battery return systems.)

This marking on the battery, manual or packaging indicates that the batteries in this product should not be disposed of with other household waste at the end of their working life. Where marked, the chemical symbols Hg, Cd or Pb indicate that the battery contains mercury, cadmium or lead above the reference levels in EC Directive 2006/66. If batteries are not properly disposed of, these substances can cause harm to human health or the environment.

To protect natural resources and to promote material reuse, please separate batteries from other types of waste and recycle them through your local, free battery return system.









# COMPONENT

As for each sales country, accessories are not the same.





























# **English**

# PASSWORD SETTING

When you access the product for the first time, you must register the login password.





- For a new password with 8 to 9 digits, you must use at least 3 of the following: uppercase/ lowercase letters, numbers and special characters. For a password with 10 to 15 digits, you must use at least 2 types of those mentioned.
  - Special characters that are allowed.:
    ~!@#\$%^&\*()\_-+={}[]|\;:"<>.,?/
- Space is not allowed for password.
- For higher security, you are not recommended to repeat the same characters or consecutive keyboard inputs for your passwords.
- If you lost your password, you can press the [RESET] button to initialize the product. So, don't lose your password by using a memo pad or memorizing it.

# LOGIN

Whenever you access the c