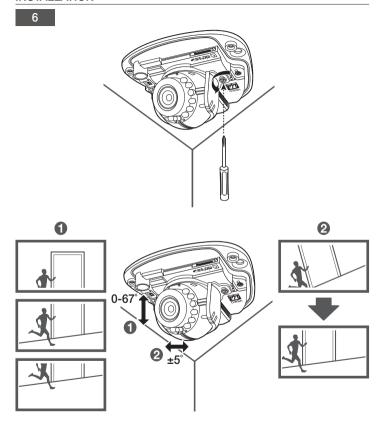

Union and other European countries with separate battery return systems.)

This marking on the battery, manual or packaging indicates that the batteries in this product should not be disposed of with other household waste at the end of their working life. Where marked, the chemical symbols Hg, Cd or Pb indicate that the battery contains mercury, cadmium or lead above the reference levels in EC Directive 2006/66. If batteries are not properly disposed of, these substances can cause harm to human health or the environment.

To protect natural resources and to promote material reuse, please separate batteries from other types of waste and recycle them through your local, free battery return system.









# COMPONENT

As for each sales country, accessories are not the same.





























# **English**

# PASSWORD SETTING

When you access the product for the first time, you must register the login password.





- For a new password with 8 to 9 digits, you must use at least 3 of the following: uppercase/ lowercase letters, numbers and special characters. For a password with 10 to 15 digits, you must use at least 2 types of those mentioned.
  - Special characters that are allowed.:
    ~!@#\$%^&\*()\_-+={}[]|\;:"<>.,?/
- Space is not allowed for password.
- For higher security, you are not recommended to repeat the same characters or consecutive keyboard inputs for your passwords.
- If you lost your password, you can press the [RESET] button to initialize the product. So, don't lose your password by using a memo pad or memorizing it.

# LOGIN

Whenever you acce