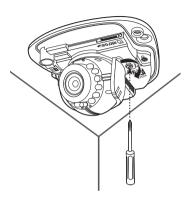

and other European countries with separate battery return systems.)

This marking on the battery, manual or packaging indicates that the batteries in this product should not be disposed of with other household waste at the end of their working life. Where marked, the chemical symbols Hg, Cd or Pb indicate that the battery contains mercury, cadmium or lead above the reference levels in EC Directive 2006/66. If batteries are not properly disposed of, these substances can cause harm to human health or the environment.

To protect natural resources and to promote material reuse, please separate batteries from other types of waste and recycle them through your local, free battery return system.









# COMPONENT

As for each sales country, accessories are not the same.





























# **English**

# PASSWORD SETTING

When you access the product for the first time, you must register the login password.





- For a new password with 8 to 9 digits, you must use at least 3 of the following: uppercase/ lowercase letters, numbers and special characters. For a password with 10 to 15 digits, you must use at least 2 types of those mentioned.
  - Special characters that are allowed.:
    ~!@#\$%^&\*()\_-+={}[]|\;:"<>.,?/
- Space is not allowed for password.
- For higher security, you are not recommended to repeat the same characters or consecutive keyboard inputs for your passwords.
- If you lost your password, you can press the [RESET] button to initialize the product. So, don't lose your password by using a memo pad or memorizing it.

# LOGIN

Whenever you access the