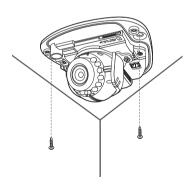

pean Union and other European countries with separate battery return systems.)

This marking on the battery, manual or packaging indicates that the batteries in this product should not be disposed of with other household waste at the end of their working life. Where marked, the chemical symbols Hg, Cd or Pb indicate that the battery contains mercury, cadmium or lead above the reference levels in EC Directive 2006/66. If batteries are not properly disposed of, these substances can cause harm to human health or the environment.

To protect natural resources and to promote material reuse, please separate batteries from other types of waste and recycle them through your local, free battery return system.









# COMPONENT

As for each sales country, accessories are not the same.





























# **English**

# PASSWORD SETTING

When you access the product for the first time, you must register the login password.





- For a new password with 8 to 9 digits, you must use at least 3 of the following: uppercase/ lowercase letters, numbers and special characters. For a password with 10 to 15 digits, you must use at least 2 types of those mentioned.
  - Special characters that are allowed.:
    ~!@#\$%^&\*()\_-+={}[]|\;:"<>.,?/
- Space is not allowed for password.
- For higher security, you are not recommended to repeat the same characters or consecutive keyboard inputs for your passwords.
- If you lost your password, you can press the [RESET] button to initialize the product. So, don't lose your password by using a memo pad or memorizing it.

# LOGIN

Whenever you