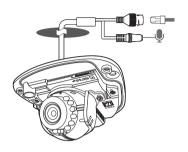

an Union and other European countries with separate battery return systems.)

This marking on the battery, manual or packaging indicates that the batteries in this product should not be disposed of with other household waste at the end of their working life. Where marked, the chemical symbols Hg, Cd or Pb indicate that the battery contains mercury, cadmium or lead above the reference levels in EC Directive 2006/66. If batteries are not properly disposed of, these substances can cause harm to human health or the environment.

To protect natural resources and to promote material reuse, please separate batteries from other types of waste and recycle them through your local, free battery return system.









# COMPONENT

As for each sales country, accessories are not the same.





























# **English**

# PASSWORD SETTING

When you access the product for the first time, you must register the login password.





- For a new password with 8 to 9 digits, you must use at least 3 of the following: uppercase/ lowercase letters, numbers and special characters. For a password with 10 to 15 digits, you must use at least 2 types of those mentioned.
  - Special characters that are allowed.:
    ~!@#\$%^&\*()\_-+={}[]|\;:"<>.,?/
- Space is not allowed for password.
- For higher security, you are not recommended to repeat the same characters or consecutive keyboard inputs for your passwords.
- If you lost your password, you can press the [RESET] button to initialize the product. So, don't lose your password by using a memo pad or memorizing it.

# LOGIN

Whenever you ac