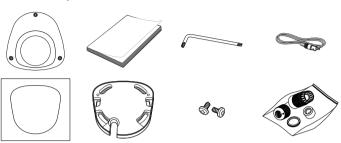

n the European Union and other European countries with separate battery return systems.)

This marking on the battery, manual or packaging indicates that the batteries in this product should not be disposed of with other household waste at the end of their working life. Where marked, the chemical symbols Hg, Cd or Pb indicate that the battery contains mercury, cadmium or lead above the reference levels in EC Directive 2006/66. If batteries are not properly disposed of, these substances can cause harm to human health or the environment.

To protect natural resources and to promote material reuse, please separate batteries from other types of waste and recycle them through your local, free battery return system.









# COMPONENT

As for each sales country, accessories are not the same.





























# **English**

# PASSWORD SETTING

When you access the product for the first time, you must register the login password.





- For a new password with 8 to 9 digits, you must use at least 3 of the following: uppercase/ lowercase letters, numbers and special characters. For a password with 10 to 15 digits, you must use at least 2 types of those mentioned.
  - Special characters that are allowed.:
    ~!@#\$%^&\*()\_-+={}[]|\;:"<>.,?/
- Space is not allowed for password.
- For higher security, you are not recommended to repeat the same characters or consecutive keyboard inputs for your passwords.
- If you lost your password, you can press the [RESET] button to initialize the product. So, don't lose your password by using a memo pad or memorizing it.

# LOGIN

Whe