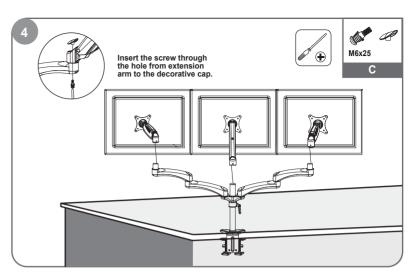

installation of this product, the installation instruction must be read and completely understood. Failure to do so may result in personal injury, property damage or voiding of factory warranty.



Do not install on a structure that is prone to vibration, movement or chance of impact. Reinforce the structure as required before installation. Don't use the product on particle board.



The desk clamp can support a maximum thickness of 9 cm. Confirm the desk edge before installation.



Pay attention to the weight capacity of the mount. Exceeding the limitation can result in function unworkable or even serious personal injury and property damage.



Never operate the mount if parts are missing or damaged. Contact your local service center for warranty service.

### **PRODUCT LINE GRAPH**





Lift the spring arm along with the monitor and put it on the supporting part.

### **Gas Spring Tension Adjustment**



Use a hex wrench to adjust the height tension of the gas spring arm, to keep different weight of monitors still at any position.

### **Arm Installation**



Insert extension arms to the supporting part.

### **Monitor Installation**



Recessed surface installation: Put 4 spacers between faceplate and monitor. Install 4 screws through faceplate, spacers to monitor via mounting holes.

# **TOOLS REQUIRED NOT INCLUDED**



## **PARTS INCLUDED**



| A | •••••••••••••••••••••••••••••••••••••• | O Comments  |  |
|---|----------------------------------------|-------------|--|
|   | M4x12 (x12)                            | M4x30 (x12) |  |
| В |