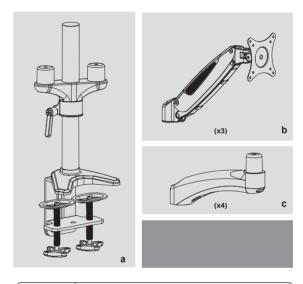

## **PARTS INCLUDED**

| A | •••••••••••••••••••••••••••••••••••••• | O Comments  |  |
|---|----------------------------------------|-------------|--|
|   | M4x12 (x12)                            | M4x30 (x12) |  |
| В |                                        |             |  |
|   | 12X5.8X16 (x12)                        | (x1)        |  |