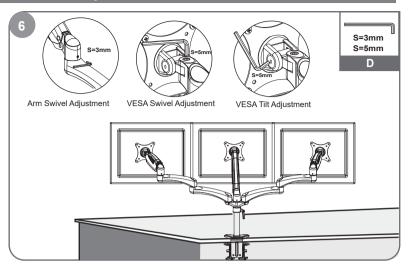

# Tilt & Swivel Adjustment

Tighten the bolt with the Allen Key to make the tilt and swivel adjustment.