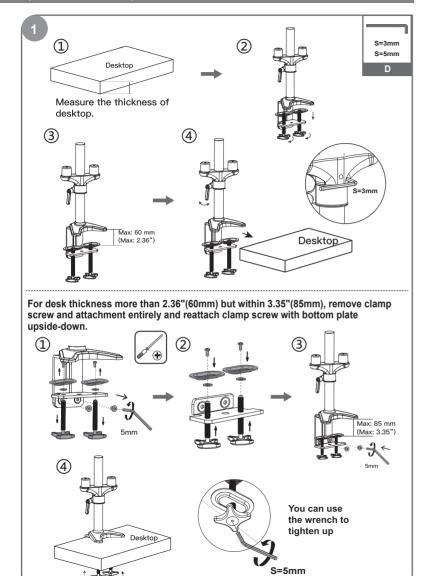

# **Clamp Installation Steps**

Do not install on a structure that is prone to vibration, movement or chance of impact. Reinforce the structure as required before installation. Don't use the product on particle board.

The desk clamp can support a maximum thickness of 9 cm. Confirm the desk edge before installation.