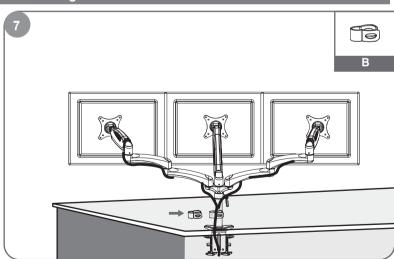

### **Cable Management Installation**

Organize cables with cable management clips along the pole.