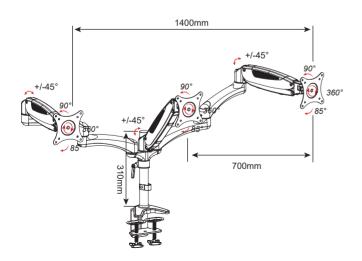

### **PRODUCT LINE GRAPH**

Lift the spring arm along with the monitor and put it on the supporting part.

### **Gas Spring Tension Adjustment**

Use a hex wrench to adjust the height tension of the gas spring arm, to keep different weight of monitors still at any position.

### **Arm Installation**

Insert extension arms to the supporting part.