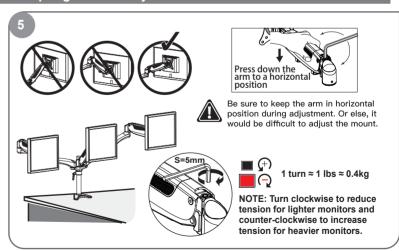

### **Gas Spring Tension Adjustment**

Use a hex wrench to adjust the height tension of the gas spring arm, to keep different weight of monitors still at any position.