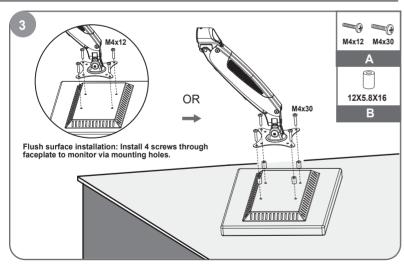

### **Monitor Installation**

Recessed surface installation: Put 4 spacers between faceplate and monitor. Install 4 screws through faceplate, spacers to monitor via mounting holes.