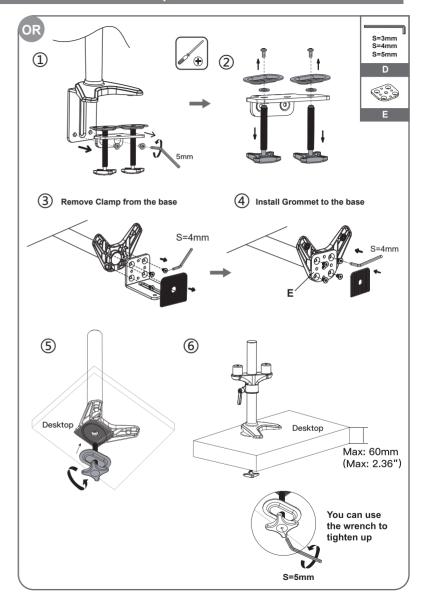

tallation**



Recessed surface installation: Put 4 spacers between faceplate and monitor. Install 4 screws through faceplate, spacers to monitor via mounting holes.

# **TOOLS REQUIRED NOT INCLUDED**



## **PARTS INCLUDED**



| A | •••••••••••••••••••••••••••••••••••••• | O Comments  |  |
|---|----------------------------------------|-------------|--|
|   | M4x12 (x12)                            | M4x30 (x12) |  |
| В |                                        |             |  |
|   | 12X5.8X16 (x12)                        | (x1)        |  |

| С | M6x25 (x6) | (xi        | 6)         |
|---|------------|------------|------------|
| D | S=3mm (x1) | S=4mm (x1) | S=5mm (x1) |
| E | 0.00       | (x1)       |            |

# **Clamp Installation Steps**



## **Grommet Installation Steps**