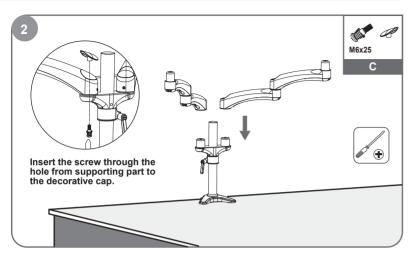

### **PRODUCT LINE GRAPH**

Lift the spring arm along with the monitor and put it on the supporting part.