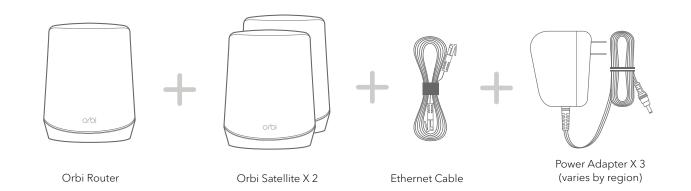

### Let's get started







### 1. Download

On your mobile phone, download the Orbi app, available on Google Play and the Apple App Store.

## 2. Install

Open the Orbi app and follow the step-by-step instructions to set up your Orbi router and satellites.

# 3. Explore

Check out everything you can do on the Orbi app! Run a speed test, pause the Internet, see all the connected devices, and more.

#### Contents



#### Overview



#### Support and Community

Visit *netgear.com/support* to get your questions answered and access the latest downloads.

You can also check out our NETGEAR Community for helpful advice at *community.netgear.com*.

Si ce produit est vendu au Canada, vous pouvez accéder à ce document en français canadien à http://downloadcenter.netgear.com/other/.

(If this product is sold in Canada, you can access this document in Canadian French at <a href="http://downloadcenter.netgear.com/other/">http://downloadcenter.netgear.com/other/</a>.)

For regulatory compliance information including the EU Declaration of Conformity, visit https://www.netgear.com/about/regulatory/.

See the regulatory compliance document before connecting the power supply.

**NETGEAR INTERNATIONAL LTD** Floor 1,