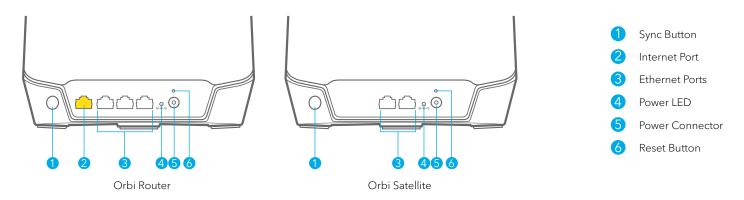

### Let's get started







### 1. Download

On your mobile phone, download the Orbi app, available on Google Play and the Apple App Store.

## 2. Install

Open the Orbi app and follow the step-by-step instructions to set up your Orbi router and satellites.

# 3. Explore

Check out everything you can do on the Orbi app! Run a speed test, pause the Internet, see all the connected devices, and more.

#### Contents



#### Overview



#### Support and Community

Visit *netgear.com/support* to get your questions answered and access the latest downloads.

You can also check out our NETGEAR Community for helpful advice at *community.netgear.com*.

Si ce produit est vendu au Canada, vous pouvez accéder à ce document en français canadien à http://downloadcenter.netgear.com/other/.

(If this product is sold in Canada, you can access this document in Canadian French at <a href="http://downloadcenter.netgear.com/other/">http://downloadcenter.netgear.com/other/</a>.)

For regulatory compliance information including the EU Declaration of Conformity, visit https://www.netgear.com/about/regulatory/.

See the regulatory compliance document before connecting the power supply.

**NETGEAR INTERNATIONAL LTD** Floor 1, Building 3,

T12