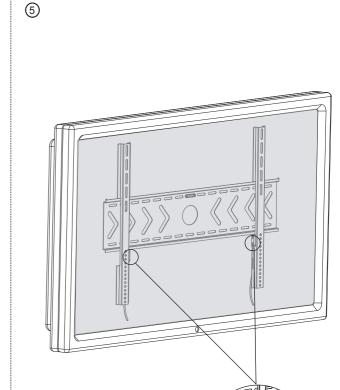

#### **MOUNTING INSTRUCTIONS**

Max. VESA 800X600

100kg(220lbs) max.

Up to 100"

# ► INSTALLATION

6

**Unlock System**