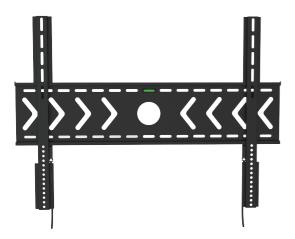

#### **MOUNTING INSTRUCTIONS**

Max. VESA 800X600

100kg(220lbs) max.

Up to 100"

#### Warning

The wall structure must be capable of supporting at least a maximum weight of 100kg (220lbs) for Up to 100" televisions. If not, the wall must be reinforced. Proper installation procedure by a qualified service technician, as outlined in the installation instructions. must be adhered to. Failure to do so could result in serious personal injury, or even death.