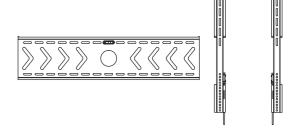

## PARTS INCLUDED

| A | M4×12 (×4)       | M4x30 (x4)                  | · · |
|---|------------------|-----------------------------|-----|
| В | ™⊕<br>M5×12 (×4) | M5×30 (×4)                  |     |
| С | M6x12 (x4)       | M6x30 (x4)                  |     |
| D | M8x16 (x4)       | шшшш <b>⊕</b><br>М8х30 (х4) |     |
| E | Φ18x6.5x1.5(x4)  | 18X8X20 (x4)                |     |
| F | ©<br>Ф20х8х1(х6) | M8x60 (x6)                  |     |
| G | Ф10x50 (x6)      |                             |     |