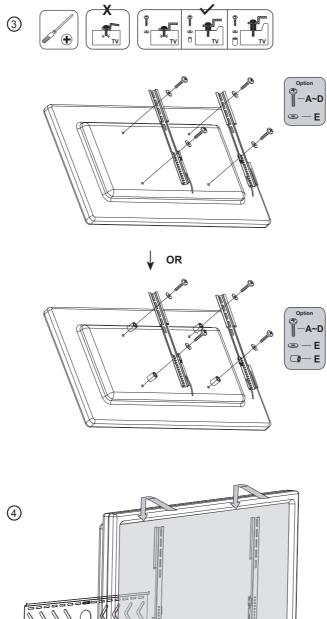

handling the display.



Recommended mounting surfaces: wooden studs and solid-flat concrete. If the mount is to be installed on any surface other than wooden studs, use suitable hardware (which is commercially available).

## **TOOLS REQUIRED NOT INCLUDED**











## PARTS INCLUDED



| A | M4×12 (×4)       | M4x30 (x4)                  | · · |
|---|------------------|-----------------------------|-----|
| В | ™⊕<br>M5×12 (×4) | M5×30 (×4)                  |     |
| С | M6x12 (x4)       | M6x30 (x4)                  |     |
| D | M8x16 (x4)       | шшшш <b>⊕</b><br>М8х30 (х4) |     |
| E | Φ18x6.5x1.5(x4)  | 18X8X20 (x4)                |     |
| F | ©<br>Ф20х8х1(х6) | M8x60 (x6)                  |     |
| G | Ф10x50 (x6)      |                             |     |

# ► INSTALLATION









6

**Unlock System**