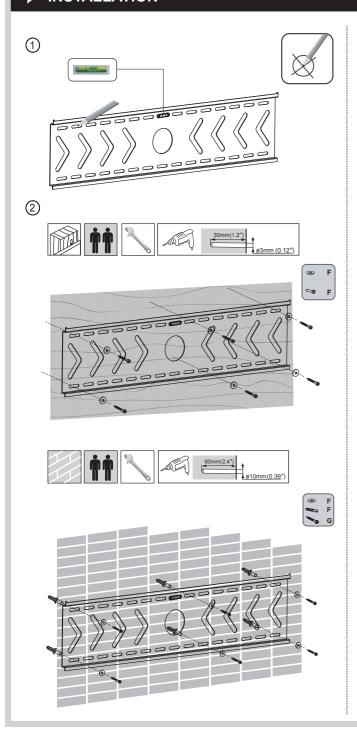

ishandling the display.



Recommended mounting surfaces: wooden studs and solid-flat concrete. If the mount is to be installed on any surface other than wooden studs, use suitable hardware (which is commercially available).

## **TOOLS REQUIRED NOT INCLUDED**











## PARTS INCLUDED



| A | M4×12 (×4)       | M4x30 (x4)                  | · · |
|---|------------------|-----------------------------|-----|
| В | ™⊕<br>M5×12 (×4) | M5×30 (×4)                  |     |
| С | M6x12 (x4)       | M6x30 (x4)                  |     |
| D | M8x16 (x4)       | шшшш <b>⊕</b><br>М8х30 (х4) |     |
| E | Φ18x6.5x1.5(x4)  | 18X8X20 (x4)                |     |
| F | ©<br>Ф20х8х1(х6) | M8x60 (x6)                  |     |
| G | Ф10x50 (x6)      |                             |     |

# ► INSTALLATION









6

**Unlock System**