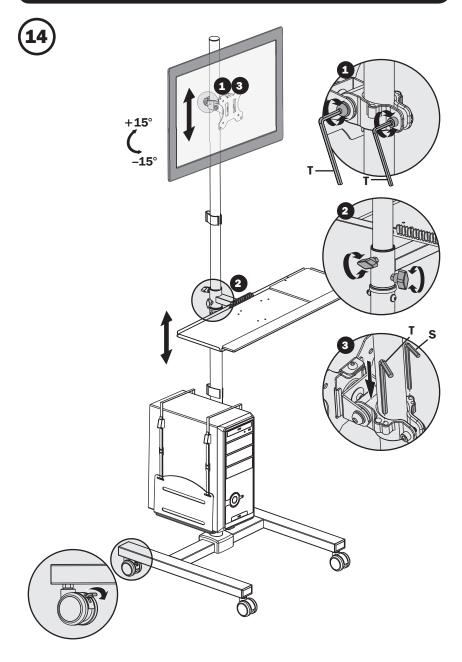

# A WARNING

- Do not begin the installation until you have read and understood the instructions and warnings contained in this manual. If you have questions regarding any of the instructions or warnings, please visit www.tripplite.com/support.
- This product was designed to be installed and utilized ONLY as specified in this manual. Improper installation of this product may cause damage or serious injury.
- This product should only be installed by someone of good mechanical ability, with basic building experience and a full understanding of this instruction manual.
- Make sure the unit can safely support the combined load of the equipment and all attached hardware and components.
- Always use an assistant or mechanical lifting equipment to safely lift and position equipment.
- This product is intended for indoor use only. Using this product outdoors could lead to product failure and/or personal injury.