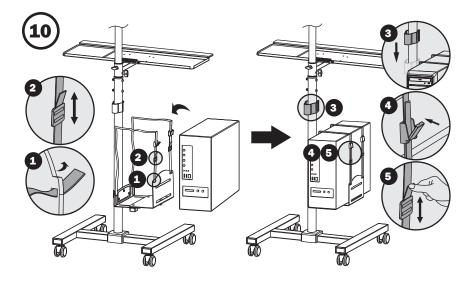

and illustrations may differ slightly from actual products.

#### **Component Checklist**

IMPORTANT: Ensure you have received all parts according to the component checklist prior to installing. If any parts are missing or faulty, visit www.tripplite.com/support for service.



**M-E** M6x16 (x2) **M-F** (x2) **M-G** (x5)

#### Package P

|                          |                       |                       |                          | $\bigcirc$         | (                  |
|--------------------------|-----------------------|-----------------------|--------------------------|--------------------|--------------------|
| <b>P-A</b> M4x12<br>(x4) | <b>P-B</b> M4x16 (x4) | <b>P-C</b> M5x12 (x4) | <b>P-D</b> M5x16<br>(x4) | <b>P-E</b> D5 (x4) | <b>P-F</b><br>(x4) |



































#### Maintenance

- Check that the workstation is secure and safe to use at regular intervals (at least every three months).
- Please visit www.tripplite.com if you have any questions.



1111 W. 35th Street, Chicago, IL 60609 USA • www.tripplite.com/support

19-02-167 93-394D\_RevA