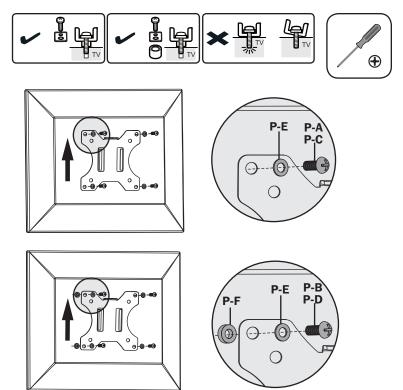

#### **Component Checklist**

IMPORTANT: Ensure you have received all parts according to the component checklist prior to installing. If any parts are missing or faulty, visit www.tripplite.com/support for service.

**M-E** M6x16 (x2) **M-F** (x2) **M-G** (x5)

#### Package P

|                          |                       |                       |                          | $\bigcirc$         | (                  |
|--------------------------|-----------------------|-----------------------|--------------------------|--------------------|--------------------|
| <b>P-A</b> M4x12<br>(x4) | <b>P-B</b> M4x16 (x4) | <b>P-C</b> M5x12 (x4) | <b>P-D</b> M5x16<br>(x4) | <b>P-E</b> D5 (x4) | <b>P-F</b><br>(x4) |