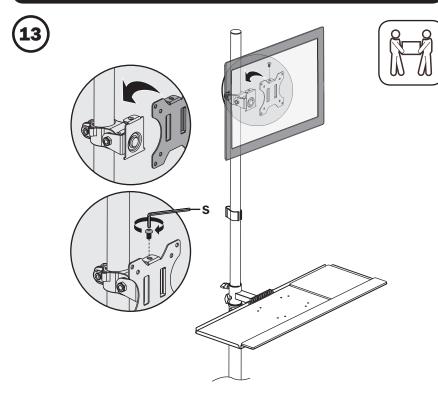

# A WARNING

- Do not begin the installation until you have read and understood the instructions and warnings contained in this manual. If you have questions regarding any of the instructions or warnings, please visit www.tripplite.com/support.
- This product was designed to be installed and utilized ONLY as specified in this manual. Improper installation of this product may cause damage or serious injury.
- This product should only be installed by someone of good mechanical ability, with basic building experience and a full understanding of this instruction manual.
- Make sure the unit can safely support the combined load of the equipment and all attached hardware and components.
- Always use an assistant or mechanical lifting equipment to safely lift and position equipment.
- This product is intended for indoor use only. Using this product outdoors could lead to product failure and/or personal injury.