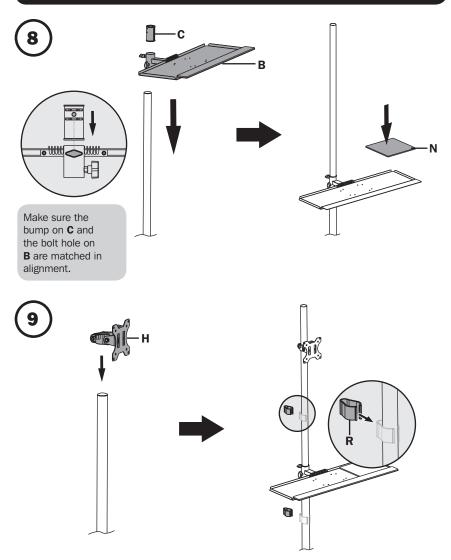

s and illustrations may differ slightly from actual products.

#### **Component Checklist**

IMPORTANT: Ensure you have received all parts according to the component checklist prior to installing. If any parts are missing or faulty, visit www.tripplite.com/support for service.



**M-E** M6x16 (x2) **M-F** (x2) **M-G** (x5)

#### Package P

|                          |                       |                       |                          | $\bigcirc$         | (                  |
|--------------------------|-----------------------|-----------------------|--------------------------|--------------------|--------------------|
| <b>P-A</b> M4x12<br>(x4) | <b>P-B</b> M4x16 (x4) | <b>P-C</b> M5x12 (x4) | <b>P-D</b> M5x16<br>(x4) | <b>P-E</b> D5 (x4) | <b>P-F</b><br>(x4) |



































#### Maintenance

- Check that the workstation is secure and safe to use at regular intervals (at least every three months).
- Please visit www.tripplite.com if you have any questions.



1111 W. 35th Street, Chicago, IL 60609 USA • www.tripplite.com/support

19-02-167 93-394D\_RevA