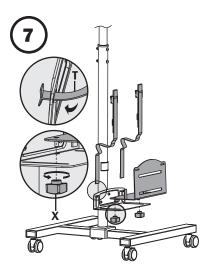

hotos and illustrations may differ slightly from actual products.

#### **Component Checklist**

IMPORTANT: Ensure you have received all parts according to the component checklist prior to installing. If any parts are missing or faulty, visit www.tripplite.com/support for service.



**M-E** M6x16 (x2) **M-F** (x2) **M-G** (x5)

#### Package P

|                          |                       |                       |                          | $\bigcirc$         | (                  |
|--------------------------|-----------------------|-----------------------|--------------------------|--------------------|--------------------|
| <b>P-A</b> M4x12<br>(x4) | <b>P-B</b> M4x16 (x4) | <b>P-C</b> M5x12 (x4) | <b>P-D</b> M5x16<br>(x4) | <b>P-E</b> D5 (x4) | <b>P-F</b><br>(x4) |



































#### Maintenance

- Check that the workstation is secure and safe to use at regular intervals (at least every three months).
- Please visit www.tripplite.com if you have any questions.



1111 W. 35th Street, Chicago, IL 60609 USA • www.tripplite.com/support

19-02-167 93-394D\_RevA