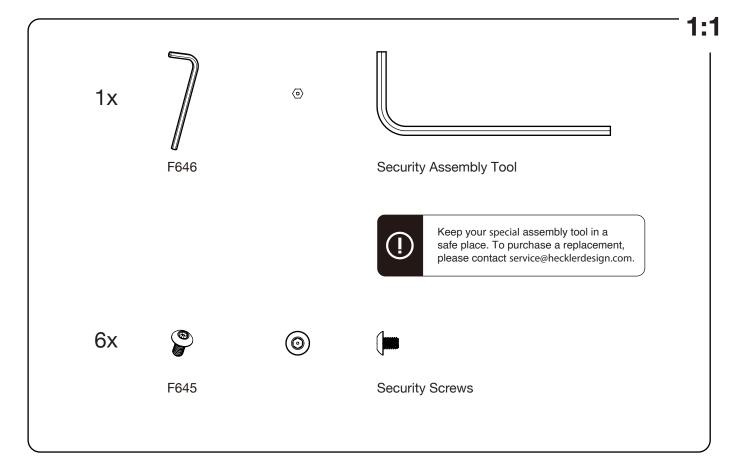

Secure Stand for iPad Pro 12.9-inch (3rd Gen)

Assembly & Installation



Compatible with:

iPad Pro 12.9-inch (3rd Gen)

#### Limited Warranty

Heckler Design warrants your product to be free from defect in material and workmanship for a period of two years from the original date of purchase. Electronic components are warranted to be free from defect for a period of one year from the original date of purchase. If you discover a defect, please contact service@hecklerdesign.com. Heckler Design will repair, at our discretion, using new or refurbished components. If repair is not possible, Heckler Design will replace the item.







## **1** Select then install feet



# **Option: Remove original screws**





#### **Install security screws**



# 2 Loosen and remove screws



3 Remove right-hand tablet bracket and cord securer



#### 4 Install the iPad Pro



5 Route your USB-C cable and reinstall right-hand tablet bracket



## **5 Fasten cord securer**



### 6 Tighten all screws



#### 7 Done