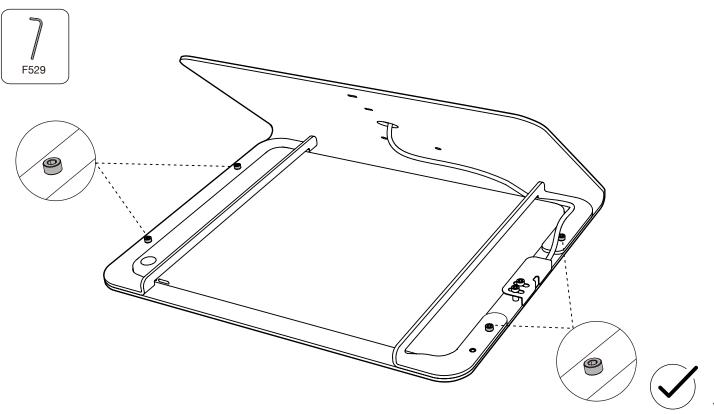

defect in material and workmanship for a period of two years from the original date of purchase. Electronic components are warranted to be free from defect for a period of one year from the original date of purchase. If you discover a defect, please contact service@hecklerdesign.com. Heckler Design will repair, at our discretion, using new or refurbished components. If repair is not possible, Heckler Design will replace the item.







## **1** Select then install feet



# **Option: Remove original screws**





#### **Install security screws**



# 2 Loosen and remove screws



3 Remove right-hand tablet bracket and cord securer



#### 4 Install the iPad Pro



5 Route your USB-C cable and reinstall right-hand tablet bracket



## **5 Fasten cord securer**



### 6 Tighten all screws



#### 7 Done