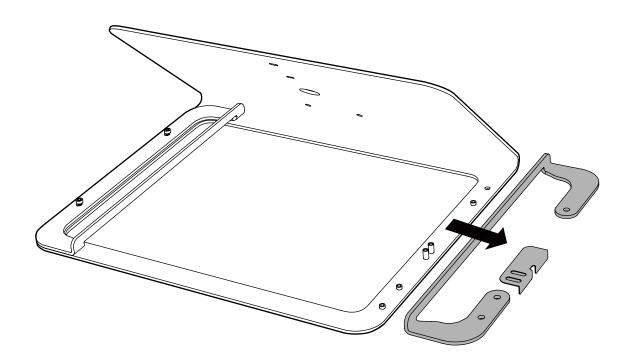

# 2 Loosen and remove screws

3 Remove right-hand tablet bracket and cord securer