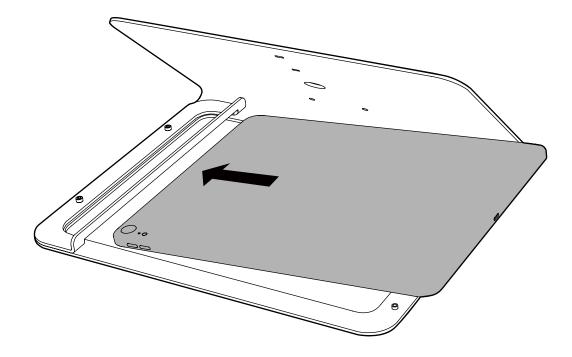

#### 4 Install the iPad Pro

5 Route your USB-C cable and reinstall right-hand tablet bracket