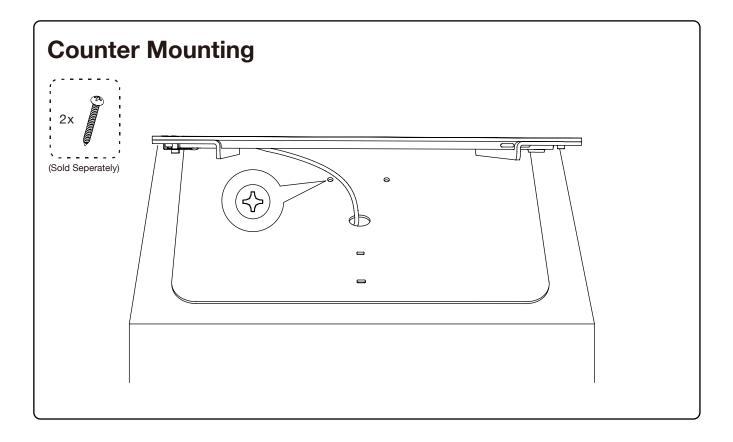

Secure Stand for iPad Pro 12.9-inch (3rd Gen)

Assembly & Installation

Compatible with:

iPad Pro 12.9-inch (3rd Gen)