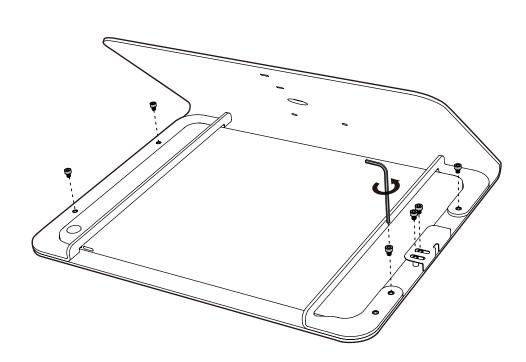

Secure Stand for iPad Pro 12.9-inch (3rd Gen)

Assembly & Installation



Compatible with:

iPad Pro 12.9-inch (3rd Gen)

#### Limited Warranty

Heckler Design warrants your product to be free from defect in material and workmanship for a period of two years from the original date of purchase. Electronic components are warranted to be free from defect for a period of one year from the original date of purchase. If you discover a defect, please contact service@hecklerdesign.com. Heckler Design will repair, at our discretion, using new or refurbished components. If repair is not possible, Heckler Design will replace the item.







## **1** Select then install feet



# **Option: Remove original screws**





#### **Install security screws**



# 2 Loosen and remove screws



3 Remove right-hand tablet bracket and cord securer



#### 4 Install the iPad Pro



5 Route your USB-C cable and reinstall right-hand tablet bracket



## **5 Fasten cord securer**



### 6 Tighten all screws



#### 7 Done