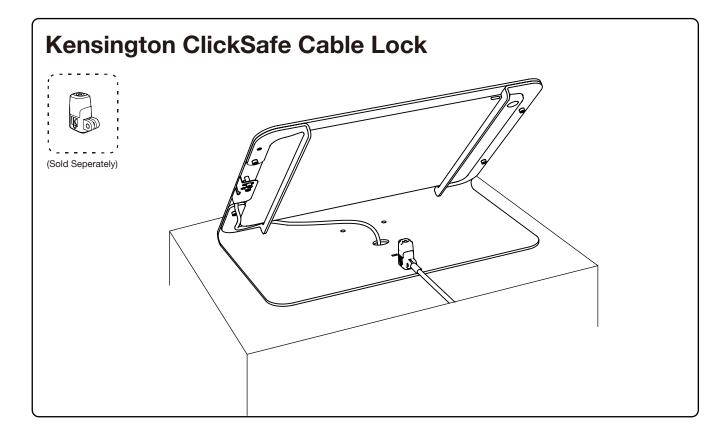

rkmanship for a period of two years from the original date of purchase. Electronic components are warranted to be free from defect for a period of one year from the original date of purchase. If you discover a defect, please contact service@hecklerdesign.com. Heckler Design will repair, at our discretion, using new or refurbished components. If repair is not possible, Heckler Design will replace the item.







## **1** Select then install feet



# **Option: Remove original screws**





#### **Install security screws**



# 2 Loosen and remove screws



3 Remove right-hand tablet bracket and cord securer



#### 4 Install the iPad Pro



5 Route your USB-C cable and reinstall right-hand tablet bracket



## **5 Fasten cord securer**



### 6 Tighten all screws



#### 7 Done