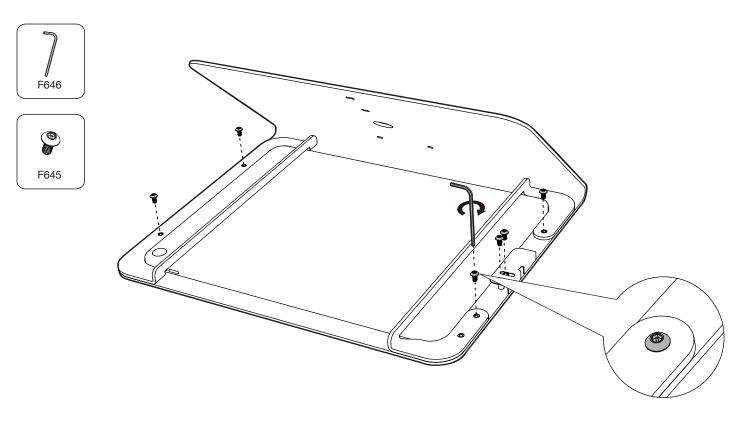

Secure Stand for iPad Pro 12.9-inch (3rd Gen)

Assembly & Installation



Compatible with:

iPad Pro 12.9-inch (3rd Gen)

#### Limited Warranty

Heckler Design warrants your product to be free from defect in material and workmanship for a period of two years from the original date of purchase. Electronic components are warranted to be free from defect for a period of one year from the original date of purchase. If you discover a defect, please contact service@hecklerdesign.com. Heckler Design will repair, at our discretion, using new or refurbished components. If repair is not possible, Heckler Design will replace the item.







## **1** Select then install feet



# **Option: Remove original screws**





#### **Install security screws**



# 2 Loosen and remove screws



3 Remove right-hand tablet bracket and cord securer



#### 4 Install the iPad Pro



5 Route your USB-C cable and reinstall right-hand tablet bracket



## **5 Fasten cord securer**



### 6 Tighten all screws



#### 7 Done