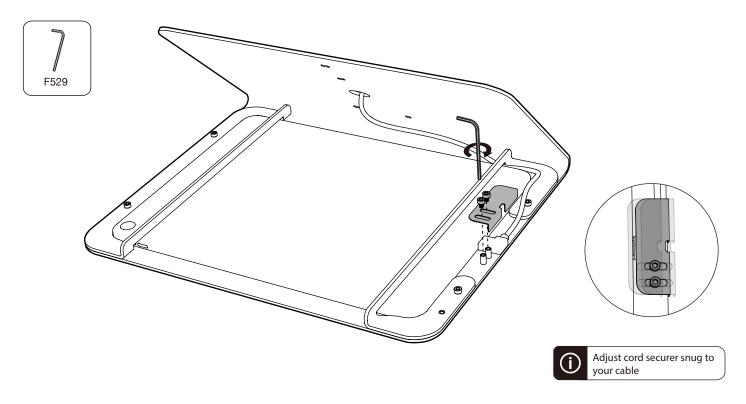

our product to be free from defect in material and workmanship for a period of two years from the original date of purchase. Electronic components are warranted to be free from defect for a period of one year from the original date of purchase. If you discover a defect, please contact service@hecklerdesign.com. Heckler Design will repair, at our discretion, using new or refurbished components. If repair is not possible, Heckler Design will replace the item.







## **1** Select then install feet



# **Option: Remove original screws**





#### **Install security screws**



# 2 Loosen and remove screws



3 Remove right-hand tablet bracket and cord securer



#### 4 Install the iPad Pro



5 Route your USB-C cable and reinstall right-hand tablet bracket



## **5 Fasten cord securer**



### 6 Tighten all screws



#### 7 Done