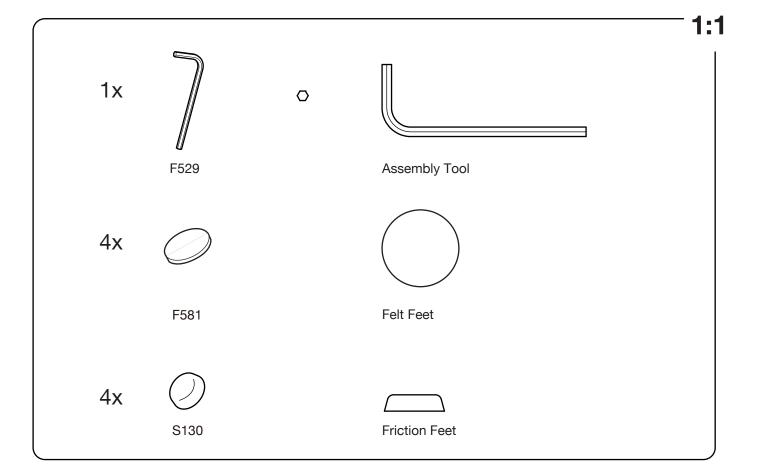

Secure Stand for iPad Pro 12.9-inch (3rd Gen)

Assembly & Installation



Compatible with:

iPad Pro 12.9-inch (3rd Gen)

#### Limited Warranty

Heckler Design warrants your product to be free from defect in material and workmanship for a period of two years from the original date of purchase. Electronic components are warranted to be free from defect for a period of one year from the original date of purchase. If you discover a defect, please contact service@hecklerdesign.com. Heckler Design will repair, at our discretion, using new or refurbished components. If repair is not possible, Heckler Design will replace the item.







## **1** Select then install feet



# **Option: Remove original screws**





#### **Install security screws**



# 2 Loosen and remove screws



3 Remove right-hand tablet bracket and cord securer



#### 4 Install the iPad Pro



5 Route your USB-C cable and reinstall right-hand tablet bracket



## **5 Fasten cord securer**



### 6 Tighten all screws



#### 7 Done