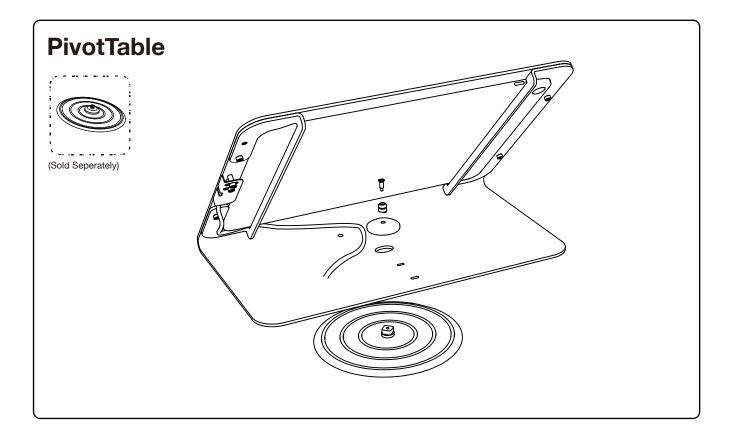

d workmanship for a period of two years from the original date of purchase. Electronic components are warranted to be free from defect for a period of one year from the original date of purchase. If you discover a defect, please contact service@hecklerdesign.com. Heckler Design will repair, at our discretion, using new or refurbished components. If repair is not possible, Heckler Design will replace the item.







## **1** Select then install feet



# **Option: Remove original screws**





#### **Install security screws**



# 2 Loosen and remove screws



3 Remove right-hand tablet bracket and cord securer



#### 4 Install the iPad Pro



5 Route your USB-C cable and reinstall right-hand tablet bracket



## **5 Fasten cord securer**



### 6 Tighten all screws



#### 7 Done