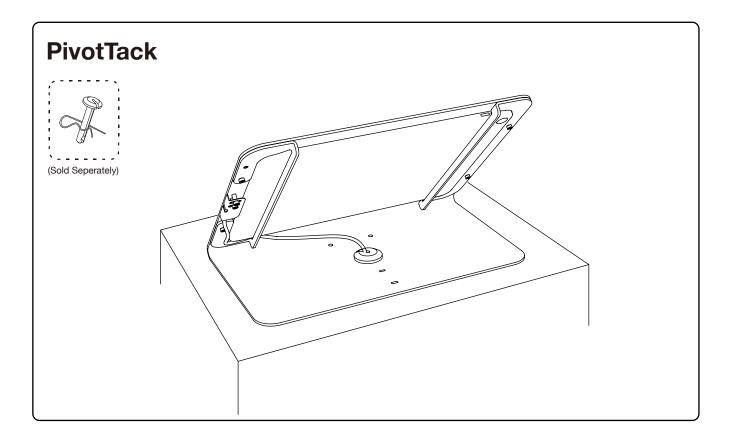

and workmanship for a period of two years from the original date of purchase. Electronic components are warranted to be free from defect for a period of one year from the original date of purchase. If you discover a defect, please contact service@hecklerdesign.com. Heckler Design will repair, at our discretion, using new or refurbished components. If repair is not possible, Heckler Design will replace the item.







## **1** Select then install feet



# **Option: Remove original screws**





#### **Install security screws**



# 2 Loosen and remove screws



3 Remove right-hand tablet bracket and cord securer



#### 4 Install the iPad Pro



5 Route your USB-C cable and reinstall right-hand tablet bracket



## **5 Fasten cord securer**



### 6 Tighten all screws



#### 7 Done