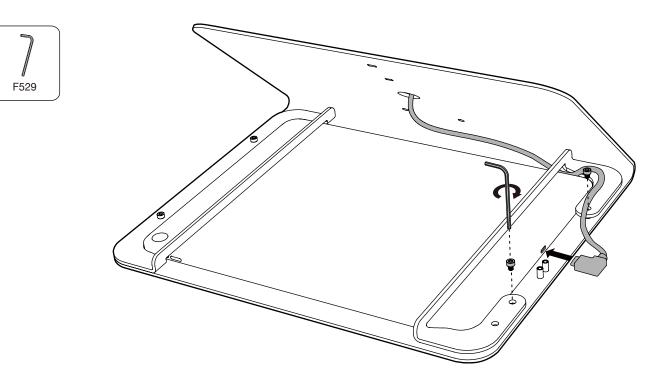

#### 4 Install the iPad Pro

5 Route your USB-C cable and reinstall right-hand tablet bracket

## **5 Fasten cord securer**