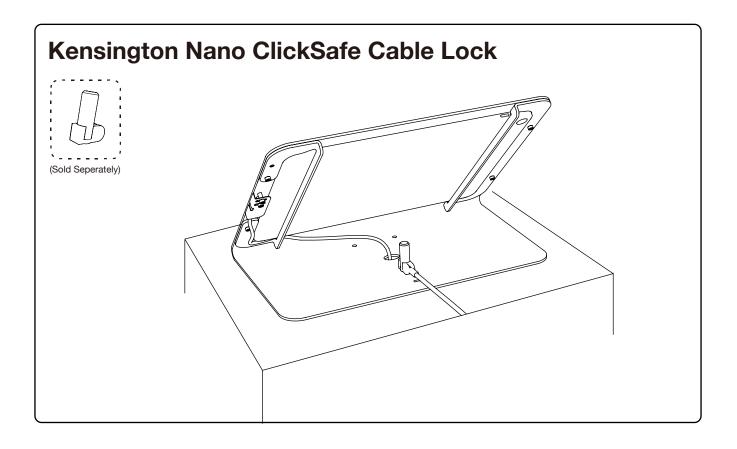

workmanship for a period of two years from the original date of purchase. Electronic components are warranted to be free from defect for a period of one year from the original date of purchase. If you discover a defect, please contact service@hecklerdesign.com. Heckler Design will repair, at our discretion, using new or refurbished components. If repair is not possible, Heckler Design will replace the item.







## **1** Select then install feet



# **Option: Remove original screws**





#### **Install security screws**



# 2 Loosen and remove screws



3 Remove right-hand tablet bracket and cord securer



#### 4 Install the iPad Pro



5 Route your USB-C cable and reinstall right-hand tablet bracket



## **5 Fasten cord securer**



### 6 Tighten all screws



#### 7 Done