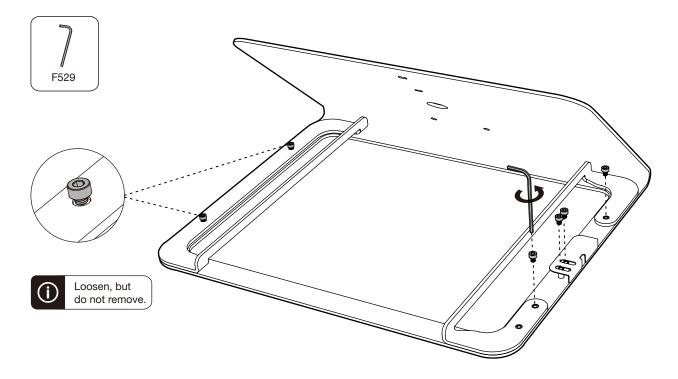

# 2 Loosen and remove screws

3 Remove right-hand tablet bracket and cord securer