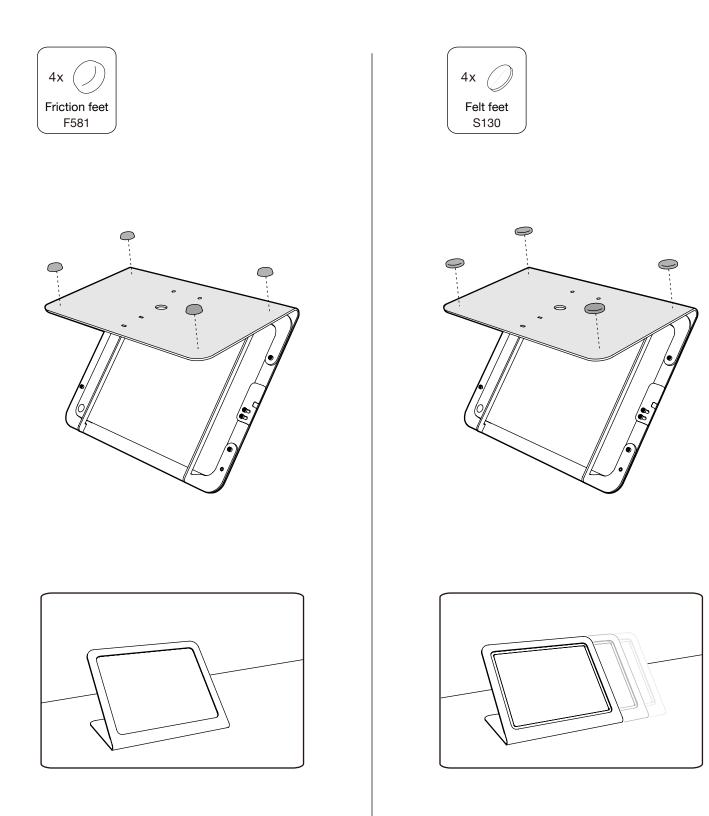

Secure Stand for iPad Pro 12.9-inch (3rd Gen)

Assembly & Installation



Compatible with:

iPad Pro 12.9-inch (3rd Gen)

#### Limited Warranty

Heckler Design warrants your product to be free from defect in material and workmanship for a period of two years from the original date of purchase. Electronic components are warranted to be free from defect for a period of one year from the original date of purchase. If you discover a defect, please contact service@hecklerdesign.com. Heckler Design will repair, at our discretion, using new or refurbished components. If repair is not possible, Heckler Design will replace the item.







## **1** Select then install feet



# **Option: Remove original screws**





#### **Install security screws**



# 2 Loosen and remove screws



3 Remove right-hand tablet bracket and cord securer



#### 4 Install the iPad Pro



5 Route your USB-C cable and reinstall right-hand tablet bracket



## **5 Fasten cord securer**



### 6 Tighten all screws



#### 7 Done