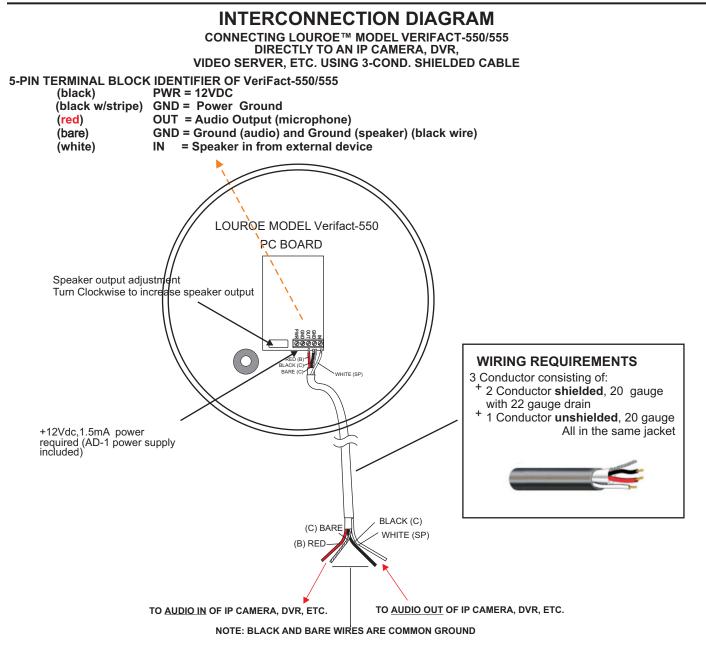

R

- PC
- Soundcards
- Video Servers

The Verifact-550/555 provide line level audio input and output. It has amplifier that drives the built-in 4" speaker.

The gain of the microphone is factory adjusted. The gain of the audio output can be adjusted using the potentiometer on the PCB on the rear of the unit, the adjustment should be done in small increments. To adjust the audio output of the speaker, rotate the blue potentiometer clockwise (increase) or counterclockwise (decrease) slowly until the desired loudness is attained.

It is recommended to use the device in half duplex mode, however the unit has a built-in echo-cancellation system for when the device is configured for use in full duplex mode such that if the device recognizes that the audio output is beyond a set internal level, the incorporated microphone will be muted till the audio level falls.