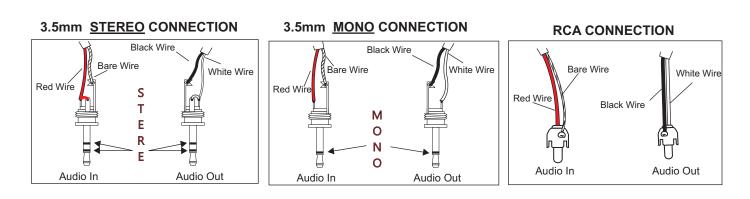

R

- PC
- Soundcards
- Video Servers

The Verifact-550/555 provide line level audio input and output. It has amplifier that drives the built-in 4" speaker.

The gain of the microphone is factory adjusted. The gain of the audio output can be adjusted using the potentiometer on the PCB on the rear of the unit, the adjustment should be done in small increments. To adjust the audio output of the speaker, rotate the blue potentiometer clockwise (increase) or counterclockwise (decrease) slowly until the desired loudness is attained.