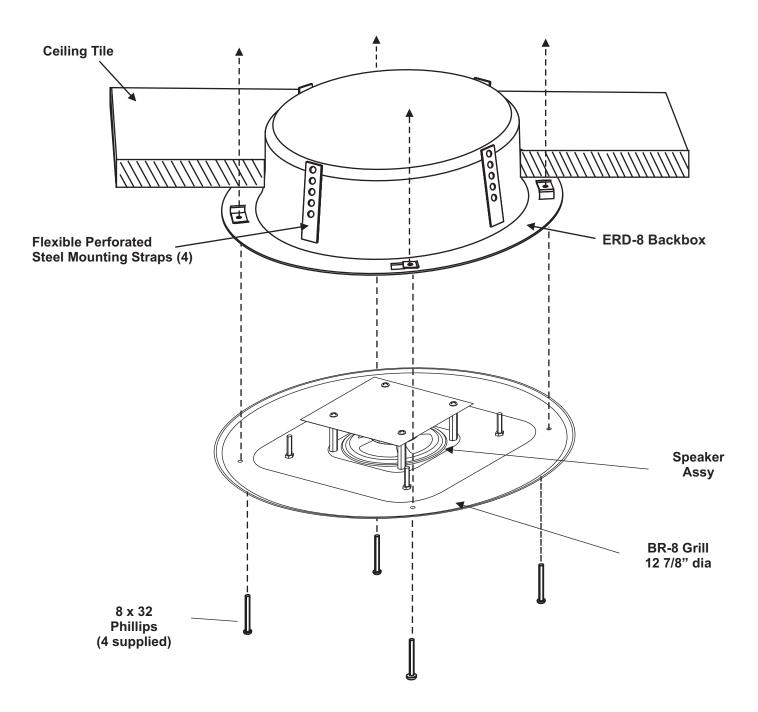

## INSTALLATION AND OPERATING INSTRUCTIONS

LOUROE ELECTRONICS<sup>®</sup> 6955 VALJEAN AVENUE, VAN NUYS, CA 91406 TEL (818) 994-6498 FAX (818)994-6458 website: www.louroe.com e-mail: sales@louroe.com

LOUROE ELECTRONICS<sup>®</sup> 6955 VALJEAN AVENUE, VAN NUYS, CA 91406 TEL (818) 994-6498 FAX (818)994-6458 website: www.louroe.com e-mail: sales@louroe.com