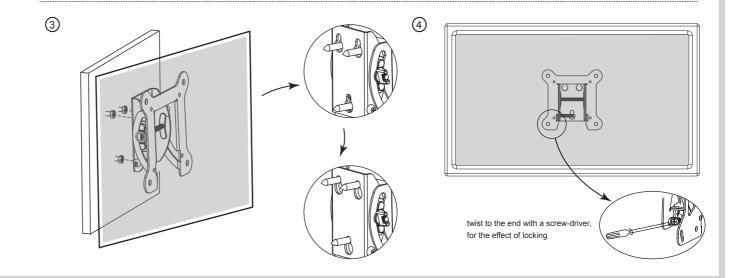

A secure structure must support the weight or load of the display, When mounting to a wall that contains wooden studs, dead center of the wooden stud must be confirmed prior to installation.

Do not install on a structure that is prone to vibration, movement or chance of impact. Failure to do so could result in damage to the display and/or damage to the mounting surface.