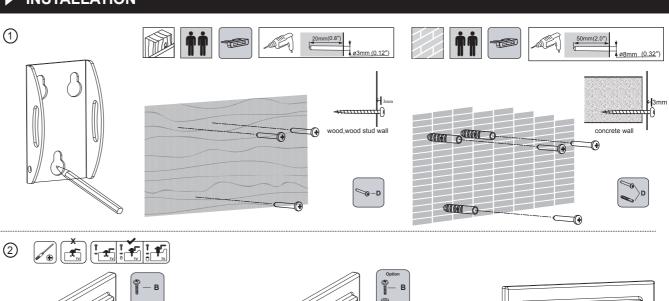

At least two qualified people should perform the installation procedure. Injury and/or damage can result from dropping or mishandling the display.

Recommended mounting surfaces: wooden studs and solid-flat concrete. If the mount is to be installed on any surface other than wooden studs, use suitable hardware (which is commercially