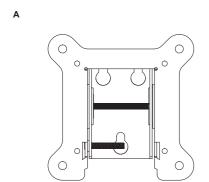

or to installation.



Do not install on a structure that is prone to vibration, movement or chance of impact. Failure to do so could result in damage to the display and/or damage to the mounting surface.



Do not install near heater, fireplace, direct sunlight, air conditioning or any other source of direct heat energy. Failure to do so may result in damage to the display and could increase the risk of fire.



At least two qualified people should perform the installation procedure. Injury and/or damage can result from dropping or mishandling the display.



Recommended mounting surfaces: wooden studs and solid-flat concrete. If the mount is to be installed on any surface other than wooden studs, use suitable hardware (which is commercially

## **TOOLS REQUIRED NOT INCLUDED**