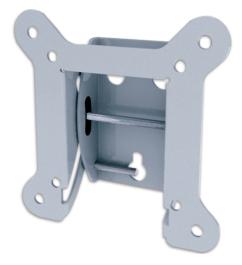

## Warning

The wall structure must be capable of supporting at least a maximum weight of 18kg (40lbs) for 13"-27" televisions. If not, the wall must be reinforced. Proper installation procedure by a qualified service technician, as outlined in the installation instructions, must be adhered to. Failure to do so could result in serious personal injury, or even death.