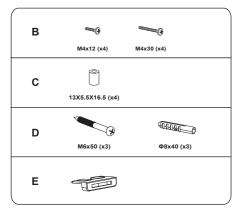

to installation.



Do not install on a structure that is prone to vibration, movement or chance of impact. Failure to do so could result in damage to the display and/or damage to the mounting surface.



Do not install near heater, fireplace, direct sunlight, air conditioning or any other source of direct heat energy. Failure to do so may result in damage to the display and could increase the risk of fire.



At least two qualified people should perform the installation procedure. Injury and/or damage can result from dropping or mishandling the display.



Recommended mounting surfaces: wooden studs and solid-flat concrete. If the mount is to be installed on any surface other than wooden studs, use suitable hardware (which is commercially

## **TOOLS REQUIRED NOT INCLUDED**