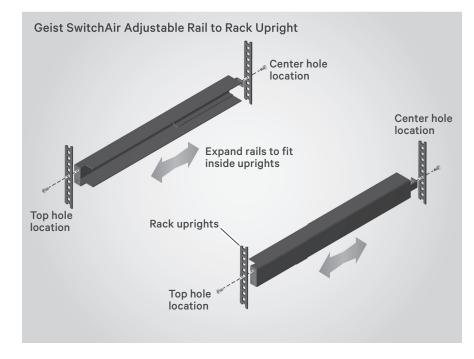

# 1. Installing the adjustable rails

Using customer provided hardware, insert cage nuts into the front two holes as well as the rear extension tab hole of each adjustable rail.

Select a 1U space in the rack and hold one of the rails in position between the front and rear rack uprights. Lengthen or shorten the adjustable rail by adjusting the rear extension tab, loosely fitting the rail between the insides of the rack uprights.

Attach the front of the adjustable rail to the front upright using only the top hole of the 1U space. Leave the bottom front hole open for later use.

Attach the rear rail extension tab to the rear rack upright. Use the center hole of the 1U space for this attachment.

Repeat the procedure for installation of the adjustable rail on the opposite side.