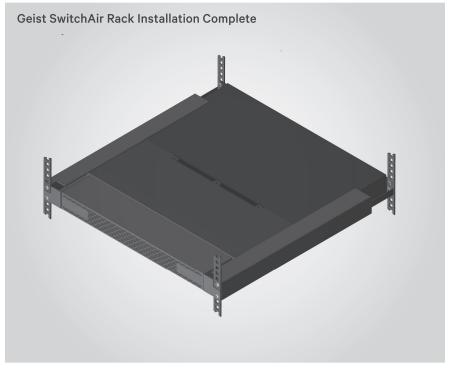

# 3. Mounting the SwitchAir unit

SwitchAir is not in the fully extended position when shipped from the factory. Pull evenly on the chassis mounting tabs for the desired depth. Insert SwitchAir into the rails and push unit back until the insert comes in contact with the network switch and the front chassis mounting tabs are flush with the rack front rails. Install the bottom chassis screws on both sides.