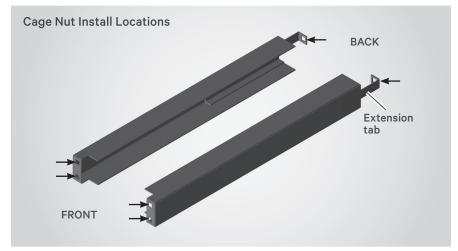

# 1. Installing the adjustable rails

Using customer provided hardware, insert cage nuts into the front two holes as well as the rear extension tab hole of each adjustable rail.

Select a 1U space in the rack and hold one of the rails in position between the front and rear rack uprights. Lengthen or shorten the adjustable rail by adjusting the rear extension tab, loosely fitting the rail between the insides of the rack uprights.