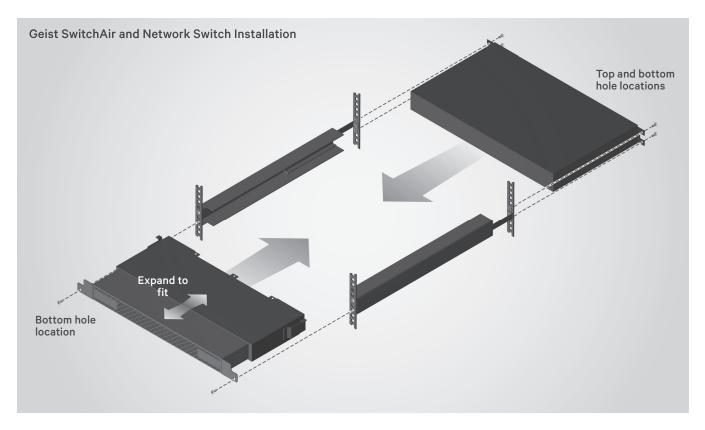

## 2. Installing the switch

Slide the network switch into the rails. Using customer provided cage nuts and screws, mount the switch to the rear

### **GEIST™ SWITCHAIR AIRFLOW MANAGEMENT DEVICE**

Quick Installation Guide

rack uprights using the 1U space's top and bottom holes.

# 3. Mounting the SwitchAir unit

SwitchAir is not in the fully extended position when shipped from the factory. Pull evenly on the chassis mounting tabs for the desired depth. Insert SwitchAir into the rails and push unit back until the insert comes in contact with the network switch and the front chassis mounting tabs are flush with the rack front rails. Install the bottom chassis screws on both sides.