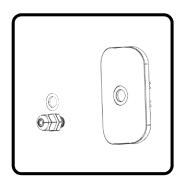

#### **Tools / Item Needed** 1. Pencil 2. Measuring tape 3. Screw driver 4. Speaker wire 5. Wire stripper **Product Parts** a. Mounting Bracket b. Cable gland c. Rubber feed through d. Terminal cover e. Bracket knob f. Cabinet a. Grille d g Dimensions : b **SPCE6** series W 7.9" (201mm) effl0 а D 8.3" (210mm) H 12.6" (320 mm) С