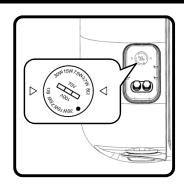

 Adjust tap selector (if applicable)

6. Tightly insert terminal cover into the cabinet groove