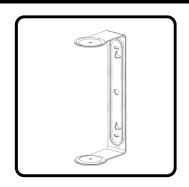

#### **Tools / Item Needed** 1. Pencil 2. Measuring tape 3. Screw driver 4. Speaker wire 5. Wire stripper **Product Parts** a. Mounting Bracket b. Cable gland c. Rubber feed through d. Terminal cover e. Bracket knob f. Cabinet a. Grille d g Dimensions : b **SPCE6** series W 7.9" (201mm) effl0 а D 8.3" (210mm) H 12.6" (320 mm) С