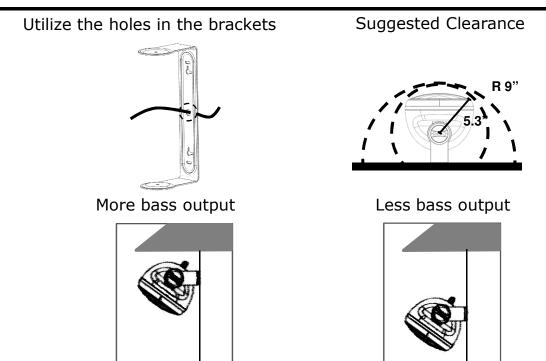

#### Installation

1. Vertical mounting

4. Use Cable gland (outdoors) **or** rubber feed through (indoors) on terminal cover for speaker wire.

2. Horizontal mounting

5. Connect speaker wire to binding post (Red: +, Black:-)