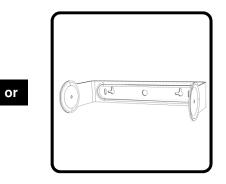

#### Installation

1. Vertical mounting

4. Use Cable gland (outdoors) **or** rubber feed through (indoors) on terminal cover for speaker wire.

2. Horizontal mounting

5. Connect speaker wire to binding post (Red: +, Black:-)