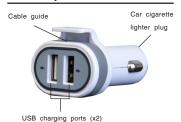

## Product Layout

Figure 2: 3.4A USB Car Charger

- Car cigarette lighter plug: Inserts into the vehicle's cigarette lighter socket or other DC outlets (DC 12-24V)
- USB charging ports (x2): Connect to phones, tablets, and other USB-powered devices for charging
- Cable guide: Holds your cable in place as needed