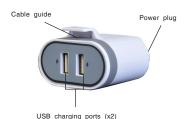

## Product Layout

Figure 1: 3.4A USB Wall Charger

- Power plug: Inserts into an available wall outlet (AC 100-240V)
- USB charging ports (x2): Connect to phones, tablets, and other USB-powered devices for charging
- Cable guide: Holds your cable in place as needed