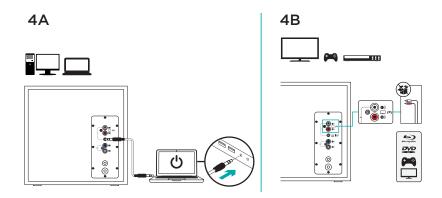

## X Set-up

- 1. Plug the right satellite cable into the black subwoofer jack.
- 2. Plug the left satellite cable into the blue subwoofer jack.
- 3. Plug the power cord into an electrical outlet.

- 4. A. If you have a 3.5mm outlet on your device:
  - Insert the 3.5mm to 3.5mm cable plug from the subwoofer into the audio jack on your device  $\,$
  - B. If you have a RCA outlet on your device:
  - Insert the RCA cable on the subwoofer (the RCA cable is not included in the box and must be purchased separately)  $\frac{1}{2} \left( \frac{1}{2} + \frac{1}{2}$
  - Insert the other end of the RCA cable into the RCA outlet on your device (TV, Gaming Console, etc)

- C. If you have a 3.5mm outlet on your device:
- Insert the 3.5mm to 3.5mm cable plug from the wired remote into the 3.5mm outlet on your device  $\,$
- 5. Switch ON your Multimedia Speaker System z533 by turning clockwise the volume knob located on top of the wired remote. You will notice a "click" sound once the system is ON (the LED in front of the wired remote will also turn on)