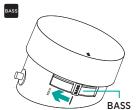

□ USING HEADPHONES

Most types of analog headphones with a 3.5mm connector can be plugged into the headphone jack on the right of the wired remote.

ADJUSTING BASS VOLUME

To adjust the bass level of your Multimedia Speaker System z533, move the bass slider located on the left of the wired remote

- Move the slider clockwise to increase bass
- Move the slider counter-clockwise to reduce the bass

www.logitech.com/support/z533

© 2015 Logitech. All rights reserved. Logitech, the Logitech logo, and other Logitech marks are owned by Logitech and may be registered. Registered in the U.S. and other countries. All other trademarks are the property of their respective owners. Logitech assumes no responsibility for any errors that may appear in this manual. Information contained herein is subject to change without notice.