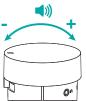

## Features

ADJUSTING SPEAKER VOLUME

Adjust your Multimedia Speaker System z533 volume with the wheel located on top of the wired remote (VOLUME UP - turn the wheel clockwise for volume up. VOLUME DOWN - turn wheel counter-clockwise for volume down).