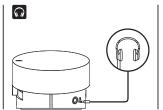

□ USING HEADPHONES

Most types of analog headphones with a 3.5mm connector can be plugged into the headphone jack on the right of the wired remote.

ADJUSTING BASS VOLUME

To adjust the bass level of your Multimedia Speaker System z533, move the bass slider located on the left of the wired remote