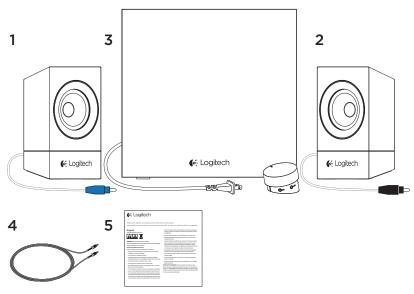

## What's in the box

- 1. Left Satellite
- 2. Right satellite
- **3.** Subwoofer (including wired control pod)
- 4. 3.5 mm to 3.5mm cable
- 5. User documentation