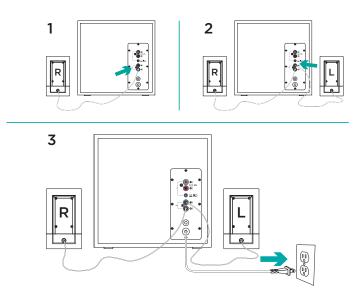

## X Set-up

- 1. Plug the right satellite cable into the black subwoofer jack.
- 2. Plug the left satellite cable into the blue subwoofer jack.
- 3. Plug the power cord into an electrical outlet.

- 4. A. If you have a 3.5mm outlet on your device:
  - Insert the 3.5mm to 3.5mm cable plug from the subwoofer into the audio jack on your device  $\,$
  - B. If you have a RCA outlet on your device:
  - Insert the RCA cable on the subwoofer (the RCA cable is not included in the box and must be purchased separately)  $\frac{1}{2} \left( \frac{1}{2} + \frac{1}{2}$
  - Insert the other end of the RCA cable into the RCA outlet on your device (TV, Gaming Console, etc)

- C. If you have a 3.5mm outlet on your device:
- Insert the 3.5mm to 3.5mm cable plug from the wired remote into the 3.5mm outlet on your device  $\,$
- 5. Switch ON your Multimedia Speaker System z533 by turning clockwise the volume knob located on top of the wired remote. You will notice a "click" sound once the system is ON (the LED in front of the wired remote will also turn on)