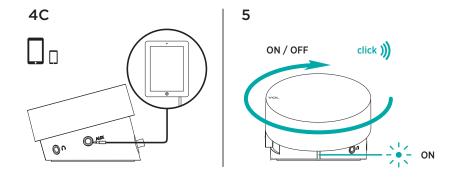

- C. If you have a 3.5mm outlet on your device:
- Insert the 3.5mm to 3.5mm cable plug from the wired remote into the 3.5mm outlet on your device  $\,$
- 5. Switch ON your Multimedia Speaker System z533 by turning clockwise the volume knob located on top of the wired remote. You will notice a "click" sound once the system is ON (the LED in front of the wired remote will also turn on)