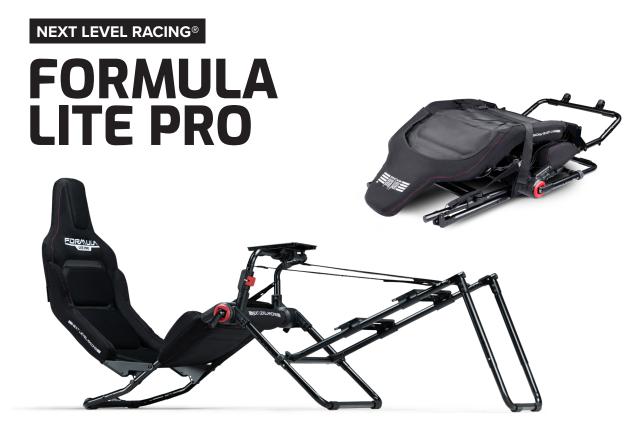

Explore the Next Level Racing® Formula Lite Pro: Revolutionize your home racing setup with the Formula Lite Pro, the ultimate foldable formula racing cockpit providing an authentic formula racing experience at an affordable price point.

Designed for versatility and convenience, it features a quick assembly and space-saving design with roller wheels for easy mobility. Compatible with Direct Drive Wheels up to 10NM and enhanced with adjustable comfort settings, the Formula Lite Pro delivers an authentic, high-quality formula racing experience that fits seamlessly into any living space.

Authentic Formula racing position foldable cockpit

True formula seat ergonomics with additional support in critical areas with breathable fabric for long racing sessions

- Compatible with wheels up to 10NM
- Attached on roller wheels for easy transport and stor-4 age, with attached electronics.
- Multiple tool-free adjustment points for a true formula seating, pedal, and wheel deck position.
- 4 Comfortable for long hours of racing