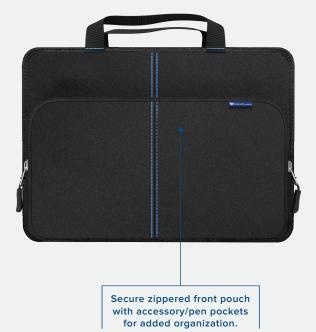

- Provides secure organization with zippered front pouch with accessory/pen pockets
- Rigid exterior with padded, soft-touch lining safeguards against drops, scratches, and dirt
- · Outer materials deliver weather-resistant durability
- Interior-insert ID holder beneath the device helps minimize removal
- Integrated top handles and included, removable shoulder strap
- Top quality, no-fail YKK zippers
- · Custom colors and logos available with minimum quantity