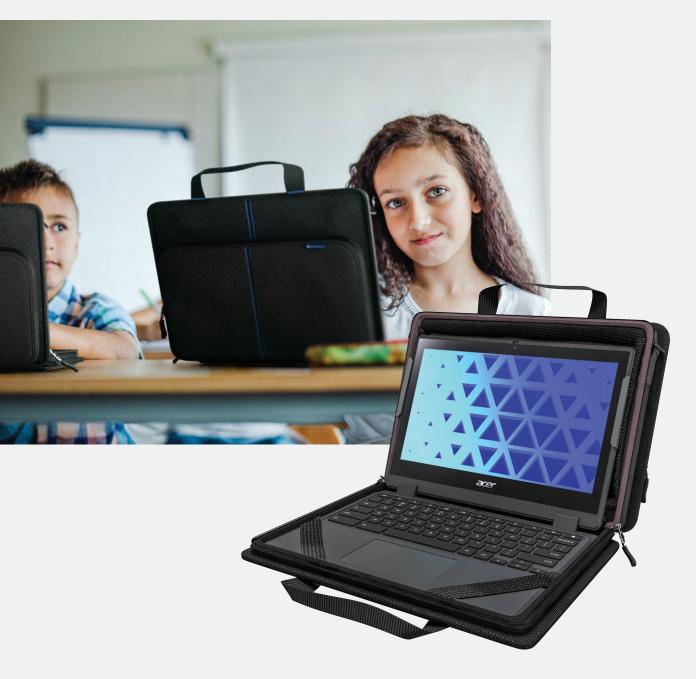

The best gets better with our 5th generation Explorer Work-In case. With updates based on educator feedback, this always-on case features a redesigned bottom half that delivers easy, unimpeded access to ports. The molded interior keeps devices cool with heat-dissipating air flow channels, while the grippy exterior surface guards against slippage while typing. Soft-touch bezel clips and elastic bands keep Chromebooks/laptops secure and the soft interior prevents scratches. Dual carry handles provide a secure grip and the included, removable shoulder strap adds hands-free carry options. The updated front pocket includes interior compartments and zips securely closed to keep accessories organized and close at hand. Available in 11-inch and 14-inch sizes to accommodate a wide range of Chromebooks and laptops.

# **KEY FEATURES**

- 24/7 work-in protection for Chromebooks and laptops
- Slim design combines cover and carrying case for "always-on" protection
- Updated bottom design delivers easy, unimpeded access to ports
- Tactile surface on the molded neoprene bottom prevents slipping
- Molded air flow channels dissipate heat to keep devices cool
- Keeps devices secure with non-scratch bezel hooks and wide, stay-put elastic straps with gel microbeads

- Provides secure organization with zippered front pouch with accessory/pen pockets
- Rigid exterior with padded, soft-touch lining safeguards against drops, scratches, and dirt
- · Outer materials deliver weather-resistant durability
- Interior-insert ID holder beneath the device helps minimize removal
- Integrated top handles and included, removable shoulder strap
- Top quality, no-fail YKK zippers
- · Custom colors and logos available with minimum quantity