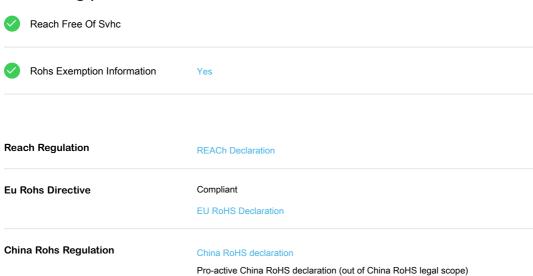

### Sustainability

**Green Premium<sup>TM</sup> label** is Schneider Electric's commitment to delivering products with best-inclass environmental performances. Green Premium promises compliance with the latest regulations, transparency on environmental impacts, as well as circular and low-CO<sub>2</sub> products.