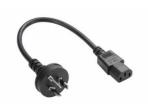

APC Power Cord, IEC C13 to AS/ NZS 3112 (AU) Plug, 250V 10A, 1ft/ 0.31m cord

AP9869

| _  |     |     |     |   |
|----|-----|-----|-----|---|
| О١ | /ei | rvi | ıе۱ | w |

Lead Time Usually in Stock

### Main

| Main Input Voltage    | 250 V                  |
|-----------------------|------------------------|
| Input Connection Type | AS/NZS 3112 Australian |
| Cable Length          | 31 cm                  |
| Number Of Cables      | 1                      |

# Input

| Network Frequency          | 50 Hz +/- 3 Hz |
|----------------------------|----------------|
| Plug Standard              | Australian     |
| Number Of Input Connectors | 1 IEC C13      |
| Max Line Current           | 10 A           |