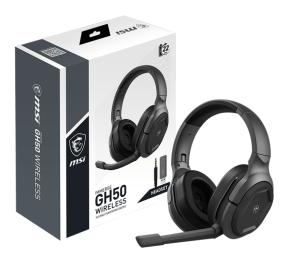

GAMING GEAR IMMERSE GH50 WIRELESS UNBOUND GAMING

## **SPECIFICATIONS**

| MODEL NAME                       | IMMERSE GH50 WIRELESS                                                                          |
|----------------------------------|------------------------------------------------------------------------------------------------|
| DRIVER UNIT                      | 50mm Neodymium                                                                                 |
| SPEAKER FREQUENCY RESPONSE       | 20 - 20,000 Hz                                                                                 |
| SPEAKER SENSITIVITY (SPL)        | 109 dB                                                                                         |
| SPEAKER IMPEDANCE                | 32 Ω                                                                                           |
| MICROPHONE FREQUENCY<br>RESPONSE | 100 - 10,000 Hz                                                                                |
| MICROPHONE SENSITIVITY           | -36 dB                                                                                         |
| MICROPHONE IMPEDANCE             | ≦ 2.2 KΩ                                                                                       |
| PICKUP PATTERN                   | Omnidirectional (Detachable Mic)                                                               |
| CONNECTOR                        | USB 2.0 (Wireless: 2.4GHz), USB-A to<br>USB-C Converter Included / 3.5mm<br>(Wired)            |
| Battery Life                     | Up to 22 hours                                                                                 |
| OPERATING SYSTEM                 | Windows 10 (and above)                                                                         |
|                                  | PC, Mac, PlayStation <sup>®</sup> , Nintendo<br>Switch™, XBOX <sup>1</sup>                     |
| COMPATIBILITY                    | <sup>1</sup> Only available in wired mode with 3.5mm connection.                               |
|                                  | (*All trademarks and registered<br>trademarks are the property of their<br>respective owners.) |
| PRODUCT DIMENSIONS (MM)          | 200 x 170 x 80mm                                                                               |
| WEIGHT (PRODUCT / PACKAGE)       | 326g / 727g                                                                                    |
|                                  |                                                                                                |