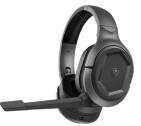

GAMING GEAR IMMERSE GH50 WIRELESS UNBOUND GAMING







## **SPECIFICATIONS**

| MODEL NAME                       | IMMERSE GH50 WIRELESS                                                                          |
|----------------------------------|------------------------------------------------------------------------------------------------|
| DRIVER UNIT                      | 50mm Neodymium                                                                                 |
| SPEAKER FREQUENCY RESPONSE       | 20 - 20,000 Hz                                                                                 |
| SPEAKER SENSITIVITY (SPL)        | 109 dB                                                                                         |
| SPEAKER IMPEDANCE                | 32 Ω