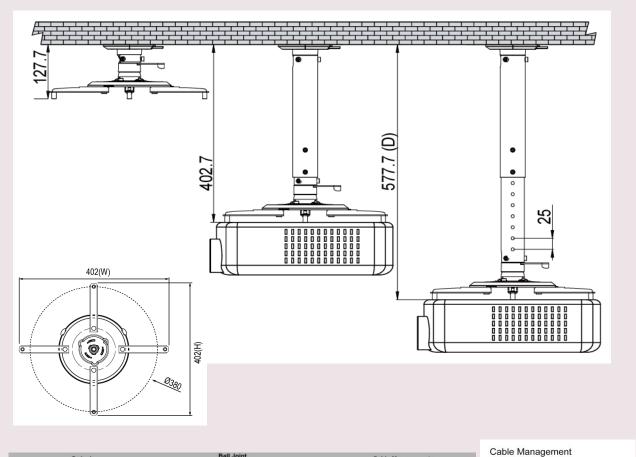

## **Specifications**

| Screw Type:                               | M3 M4 M5 M6                                  | Material:           | Steel/Aluminum Alloy/Plastic |
|-------------------------------------------|----------------------------------------------|---------------------|------------------------------|
| Weight:                                   | 1.78Kg / 3.92lbs                             | Support Max Weight: | 25Kg / 55lbs                 |
| Mounting Pattern:                         | Diameter 380mm (15")                         | Swivel:             | 360°                         |
| Dimension (W x H x D):                    | 402 x 402 x 577.7mm<br>15.8" x 15.8" x 22.7" | Vertical Tilt:      | Up to +/-25°                 |
| Ceiling to the Display:<br>(Min. to Max.) | 127.7mm-577.7mm(5.03"-22.74")                | Horizontal Tilt:    | Up to +/-25°                 |
|                                           |                                              | Cable Management:   | Yes                          |