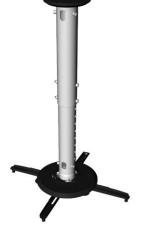

## AMRP150H

Projector Ceiling Mount- Heavy Duty

The AMRP150H is a heavy duty ceiling projector mount designed to hold projectors up to a maximum weight of 55 lbs or 25 Kg. The unit has a sleek look with its high quality aluminum and synthetic materials. It supports an in-tube cable management system and a flexible ball joint allowing for different angle placement of a projector.

The AMRP150H features include:

- In Tube Cable Management System
- Patented Ball Joint Structure
- Universal Projector Mount 380mm diameter
- Height Adjustment
- Aluminum Structure