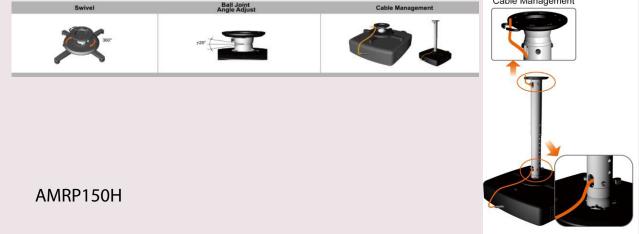

The AMRP150H features include:

- In Tube Cable Management System
- Patented Ball Joint Structure
- Universal Projector Mount 380mm diameter
- Height Adjustment
- Aluminum Structure

## **Specifications**

| Screw Type:                               | M3 M4 M5 M6                                  | Material:           | Steel/Aluminum Alloy/Plastic |
|-------------------------------------------|----------------------------------------------|---------------------|------------------------------|
| Weight:                                   | 1.78Kg / 3.92lbs                             | Support Max Weight: | 25Kg / 55lbs                 |
| Mounting Pattern:                         | Diameter 380mm (15")                         | Swivel:             | 360°                         |
| Dimension (W x H x D):                    | 402 x 402 x 577.7mm<br>15.8" x 15.8" x 22.7" | Vertical Tilt:      | Up to +/-25°                 |
| Ceiling to the Display:<br>(Min. to Max.) | 127.7mm-577.7mm(5.03"-22.74")                | Horizontal Tilt:    | Up to +/-25°                 |
|                                           |                                              | Cable Management:   | Yes                          |