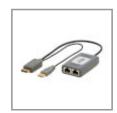

## MODEL NUMBER: B127U-110-PD

Works with a B127U-Series transmitter or splitter to extend 4K video via Cat6 cable to a DisplayPort monitor up to 230 ft. away.

#### DisplayPort Extender Receiver Recommended for Digital Signage in Schools and Businesses

This 4K receiver is recommended for video presentations in conference rooms, schools, trade shows, meeting facilities, houses of worship, retail settings, hotels and other digital signage applications where the source and display are farther apart than conventional A/V cables allow. When connected to a B127U-Series transmitter, the B127U-110-PD helps extend 4K signals from a DisplayPort or HDMI source to a DisplayPort monitor up to 230 feet (70.1 meters) away with zero latency via user-supplied Cat6 cabling. The one-foot pigtail design makes the receiver easy to install, especially in a tight space.

#### Plug-and-Play Operation for Quick Setup and Immediate Use

The receiver works right out of the box with no software required. A one-foot USB-A pigtail connector is the primary power source. Plug the USB connector on the receiver into a USB-A power adapter (such as U280-W01-QC3-1, sold separately) or USB-A port on the connected display. User-supplied 24 AWG Cat6