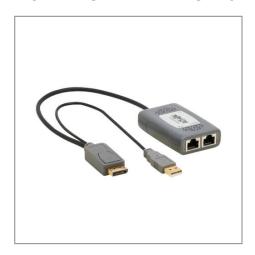

## MODEL NUMBER: B127U-110-PD

Works with a B127U-Series transmitter or splitter to extend 4K video via Cat6 cable to a DisplayPort monitor up to 230 ft. away.

#### DisplayPort Extender Receiver Recommended for Digital Signage in Schools and Businesses

This 4K receiver is recommended for video presentations in conference rooms, schools, trade shows, meeting facilities, houses of worship, retail settings, hotels and other digital signage applications where the source and display are farther apart than conventional A/V cables allow. When connected to a B127U-Series transmitter, the B127U-110-PD helps extend 4K signals from a DisplayPort or HDMI source to a DisplayPort monitor up to 230 feet (70.1 meters) away with zero latency via user-supplied Cat6 cabling. The one-foot pigtail design makes the receiver easy to install, especially in a tight space.

#### Plug-and-Play Operation for Quick Setup and Immediate Use

The receiver works right out of the box with no software required. A one-foot USB-A pigtail connector is the primary power source. Plug the USB connector on the receiver into a USB-A power adapter (such as U280-W01-QC3-1, sold separately) or USB-A port on the connected display. User-supplied 24 AWG Cat6