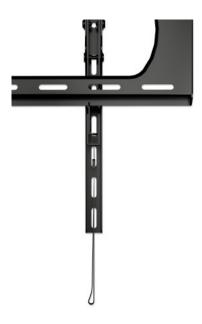

# Ultra Heavy-Duty XXL Tilting TV Wall Bracket - adjustable mounting bracket that puts big-screen TVs in the right perspective and avoids annoying glare

This tilting TV Wall Mount from Manhattan safely holds your TV and offers a toolless -10 to 10° tilt adjustment for optimized views. Constructed of 2 mm thick reinforced powder-coated steel, this sturdy TV bracket fits flat and curved LCD, OLED or plasma TVs up to 120" and weighing up to 120 kg (264 lbs.) with VESA compliance up to 900x600. You're all set for a confident above-the-floor installation with an included bubble level that helps get the mount perfectly horizontal on the wall, and intuitive snap-in spring locks with release cords let you easily and securely put the TV in place. It's ideal for residential, office, hospitality, classroom, conference room, digital signage and other commercial applications.

#### manhattan-products.com

- Optimized views with +10° to -10° tilt and tool-free adjustment
- Ultra heavy-duty construction with 2 mm thick reinforced steel and powder coating
- Includes attachable bubble level
- Snap-in spring locks with release cords for easy installation or removal and additional safety
- Holds TV 80 mm (3.15 in.) from wall
- Meets VESA standards 50x50 to 900x600 e.g. 50x50, 75x75, 100x100, 100x150, 150x100, 100x200, 200x100, 150x150, 200x200, 200x300, 300x200, 200x400, 400x200, 300x300, 300x400, 400x300, 600x200, 400x400, 600x300, 400x600, 600x400, 700x400, 800x400, 600x600, 800x500, 800x600, 900x600
- Lifetime warranty