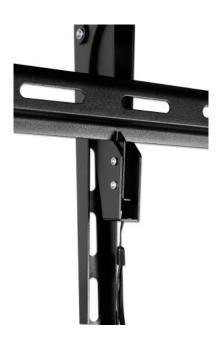

#### manhattan-products.com

- Optimized views with +10° to -10° tilt and tool-free adjustment
- Ultra heavy-duty construction with 2 mm thick reinforced steel and powder coating
- Includes attachable bubble level
- Snap-in spring locks with release cords for easy installation or removal and additional safety
- Holds TV 80 mm (3.15 in.) from wall
- Meets VESA standards 50x50 to 900x600 e.g. 50x50, 75x75, 100x100, 100x150, 150x100, 100x200, 200x100, 150x150, 200x200, 200x300, 300x200, 200x400, 400x200, 300x300, 300x400, 400x300, 600x200, 400x400, 600x300, 400x600, 600x400, 700x400, 800x400, 600x600, 800x500, 800x600, 900x600
- Lifetime warranty