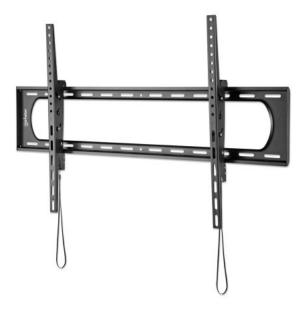

## Heavy-Duty Large-Screen Tilting TV Wall Mount

Holds One 60" to 120" TV up to 120 kg (264 lbs.), +/-10° Tilt, Black

Part No.: 461931

EAN-13: 0766623461931 | UPC: 766623461931

# Ultra Heavy-Duty XXL Tilting TV Wall Bracket - adjustable mounting bracket that puts big-screen TVs in the right perspective and avoids annoying glare

This tilting TV Wall Mount from Manhattan safely holds your TV and offers a toolless -10 to 10° tilt adjustment for optimized views. Constructed of 2 mm thick reinforced powder-coated steel, this sturdy TV bracket fits flat and curved LCD, OLED or plasma TVs up to 120" and weighing up to 120 kg (264 lbs.) with VESA compliance up to 900x600. You're all set for a confident above-the-floor installation with an included bubble level that helps get the mount perfectly horizontal on the wall, and intuitive snap-in spring locks with release cords let you easily and securely put the TV in place. It's ideal for residential, office, hospitality, classroom, conference room, digital signage and other commercial applications.

#### **Features:**

Supports one flat or curved 60" to 120" TV up to 120 kg (264 lbs.)