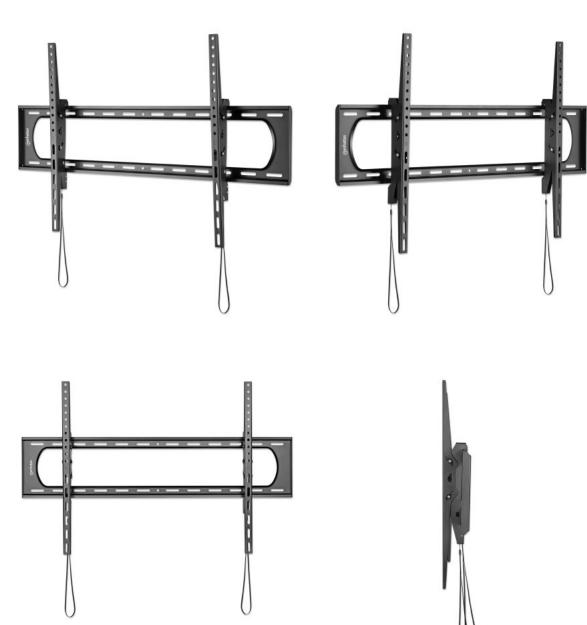

# Ultra Heavy-Duty XXL Tilting TV Wall Bracket - adjustable mounting bracket that puts big-screen TVs in the right perspective and avoids annoying glare

This tilting TV Wall Mount from Manhattan safely holds your TV and offers a toolless -10 to 10° tilt adjustment for optimized views. Constructed of 2 mm thick reinforced powder-coated steel, this sturdy TV bracket fits flat and curved LCD, OLED or plasma TVs up to 120" and weighing up to 120 kg (264 lbs.) with VESA compliance up to 900x600. You're all set for a confident above-the-floor installation with an included bubble level that helps get the mount perfectly horizontal on the wall, and intuitive snap-in spring locks with release cords let you easily and securely put the TV in place. It's ideal for residential, office, hospitality, classroom, conference room, digital signage and other commercial applications.

#### manhattan-products.com

- Optimized views with +10° to -10° tilt and tool-free adjustment
- Ultra heavy-duty construction with 2 mm thick reinforced steel and powder coating
- Includes attachable bubble level
- Snap-in spring locks with release cords for easy installation or removal and additional safety
- Holds TV 80 mm (3.15 in.) from wall
- Meets VESA standards 50x50 to 900x600 e.g. 50x50, 75x75, 100x100, 100x150, 150x100, 100x200, 200x100, 150x150, 200x200, 200x300, 300x200, 200x400, 400x200, 300x300, 300x400, 400x300, 600x200, 400x400, 600x300, 400x600, 600x400, 700x400, 800x400, 600x600, 800x500, 800x600, 900x600
- Lifetime warranty

#### General

- Designed for most 60" 120" flat and curved screens
- Weight capacity: 120 kg (264 lbs.)
- Tilt: +10/-10°
- Dimensions (L x W x H): 602 x 1005 x 80 mm (23.7 x 39.57 x 3.15 in.)
- Net weight: 4.29 kg (9.46 lbs.)
- Gross weight: 4.86 kg (10.71 lbs.)
- Material: steel
- VESA standards: 50x50 to 900x600 e.g. 50x50, 75x75, 100x100, 100x150, 150x100, 100x200, 200x100, 150x150, 200x200, 200x300, 300x200, 200x400, 400x200, 300x300, 300x400, 400x300, 600x200, 400x400, 600x300, 400x600, 600x400, 700x400, 800x400, 600x600, 800x500, 800x600, 900x600