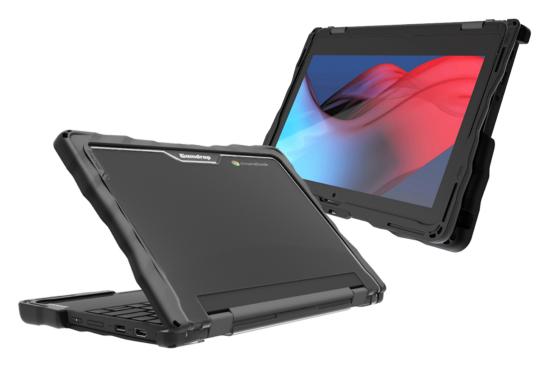

## DROPTECH<sup>™</sup> for Lenovo 300e/300w Yoga G4 (2-in-1)

## **KEY FEATURES:**

- Rugged laptop case custom-molded to fit Lenovo 300e/300w Yoga Gen 4, offering maximum protection beyond mil-specs, exceeding MIL-STD-810G
- Patented, 2-in-1 case design allows for full functionality moving from laptop to tablet mode
- Two (2)-piece, full-coverage case with rugged, rubberized tread on top and bottom panels to protect devices on all eight (8) sides
- Patented, reinforced air-cell corners and rubberized bumpers surround top and bottom panels to cushion and absorb the shock from bumps, drops, and scratches
- Best-in-class drop protection against falls up to four (4) feet making the case TechShell Rugged Certified
- Fully transparent top and bottom allow for easy, manageable asset tagging
- Quick and easy slide-and-click installation in just 30 seconds or less
- · Compatible with optional Stylus Holder (sold separately)