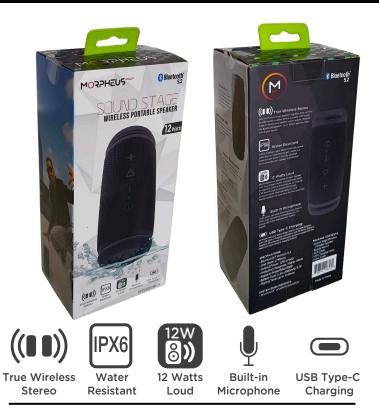

## True Wireless Stereo

pair two Sound Stage speakers together, then connect to a Bluetooth enabled device to create a 3D Sound Stage to form a true wireless stereo system. Position the Bluetooth Speakers up to 30 feet apart to enjoy 360 degree sound

## Water Resistant

tested to protect your device from high-speed water jets, so if you were to get caught in a powerful rain storm or heavily splashed when poolside, your speaker is protected

## 12 Watts Loud

We designed our Bluetooth Portable Speaker with Dual 6 Watt Drivers and positioned them on opposite sides of the enclosure, to produce a 3D sound stage to provide 360 degree surround sound. Then we added 1.5-inch Passive radiators on both ends for thumping bass

## Built-in Microphone

never miss a call while listening to your favorite tunes, with our built-in microphone, you can pickup calls while enjoying your favorite playlist

## USB Type-C Charging

we engineered our Sound Stage Wireless Portable Speakers with USB Type-C charging compatible with PD (Power Delivery) Adapters, allowing you to keep your speakers charged with the latest and most convient charging method