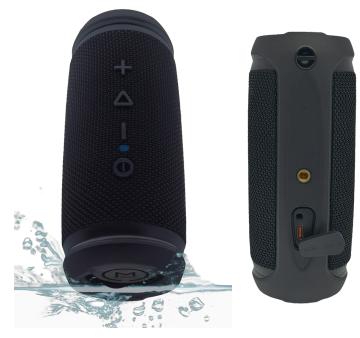

BT5850 Series SOUND STAGE WIRELESS PORTABLE SPEAKER

## True Wireless Stereo

pair two Sound Stage speakers together, then connect to a Bluetooth enabled device to create a 3D Sound Stage to form a true wireless stereo system. Position the Bluetooth Speakers up to 30 feet apart to enjoy 360 degree sound

## Water Resistant

tested to protect your device from high-speed water jets, so if you were to get caught in a powerful rain storm or heavily splashed when poolside, your speaker is protected

## 12 Watts Loud

We designed our Bluetooth Portable Speaker with Dual 6 Watt Drivers and positioned them on opposite sides of the enclosure, to produce a 3D sound stage to provide 360 degree surround sound. Then we added 1.5-inch Passive radiators on both ends for thumping bass

## Built-in Microphone

never miss a call while listening to your favorite tunes, with our built-in microphone, you can pickup calls while enjoying your favorite playlist

## USB Type-C Charging

we engineered our Sound Stage Wireless Portable Speakers with USB Type-C charging compatible with PD (Power Delivery) Adapters, allowing you to keep your speakers charged with the latest and most convient charging method

## **Specifications:**

- •Bluetooth® Version 5.2
- Unit driver: 2\*40mm
- Output Power: 12W (2\*56)
- TWS Support: Yes
- TWS Pairing Quantity: 2
- Battery Type: Li-lon 2000mAh
- Playing Time: Up to 10 hours
- Dimension: 158.5\*65\*65mm