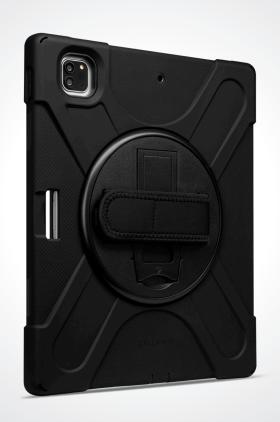

## **RUGGED PROTECTION FOR YOUR BUSINESS**

Need a drop protective rugged case that will stand the test of time and provide all the little extra things you need to improve your usability and viewing experience? Well, you've come to the right place. This heavy-duty case is field-tested and shock-absorbing. The 360 degrees kickstand allows for fully-rotating viewing, so everyone around you can enjoy it. The back also features an adjustable hand strap, so your device can perform and go wherever you do!

## **FEATURES**

- Hard polycarbonate inner core shell
- Premium shock absorbing exterior silicone skin
- Adjustable 360° rotating hand strap and kickstand
- Complete access to all ports and functions
- Superior corner drop protection