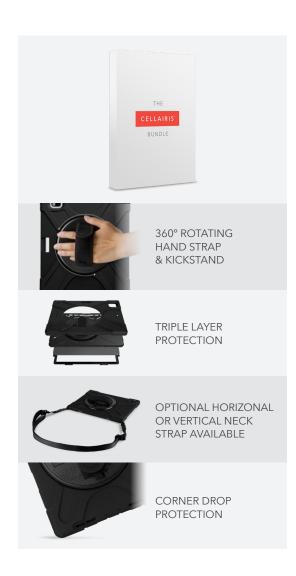

## **RUGGED PROTECTION FOR YOUR BUSINESS**

Need a drop protective rugged case that will stand the test of time and provide all the little extra things you need to improve your usability and viewing experience? Well, you've come to the right place. This heavy-duty case is field-tested and shock-absorbing. The 360 degrees kickstand allows for fully-rotating viewing, so everyone around you can enjoy it. The back also features an adjustable hand strap, so your device can perform and go wherever you do!

## **FEATURES**

- Hard polycarbonate inner core shell
- Premium shock absorbing exterior silicone skin
- Adjustable 360° rotating hand strap and kickstand
- Complete access to all ports and functions
- Superior corner drop protection