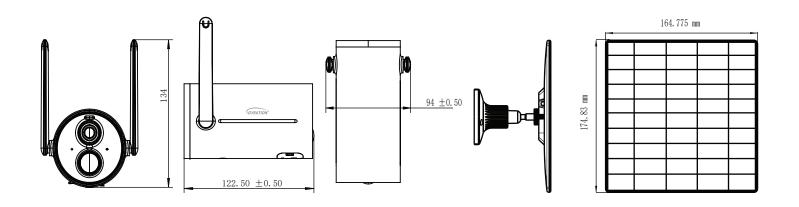

## Dimensions (mm)

| Battery       | Capacity                  | 9000mAH                                                                                                                                                    |  |
|---------------|---------------------------|------------------------------------------------------------------------------------------------------------------------------------------------------------|--|
|               | Removability              | Unremovable                                                                                                                                                |  |
|               | Battery Life              | 8 months (Record 20 10S videos per day)                                                                                                                    |  |
|               | Standby                   | 15 months                                                                                                                                                  |  |
|               | Charge Voltage            | DV 5V+-5%/1.5A                                                                                                                                             |  |
|               | Charge time               | 17hours                                                                                                                                                    |  |
|               | Protect                   | IP65; over-current/over-discharge/over-charge/short circuit/charging protection at high & low temperatures                                                 |  |
| Power         | Standby                   | 1.68mW(4V 0.42mA)                                                                                                                                          |  |
|               | Day                       | 1W(3.8V 264mA)                                                                                                                                             |  |
|               | Night                     | 2.23W(3.8V 588mA)                                                                                                                                          |  |
|               | 5W Ultra Slim Solar Panel | MICRO-USB; Standard Working Voltage: 6V ±5%; Standard Working<br>Current: 830mA ±5%; Cable Length: >2.9m; Material: PVC; Cable<br>Diameter: (13/0.15RC)*2C |  |
| Interface     | Power                     | Micro USB                                                                                                                                                  |  |
|               | SD Card                   | 1 Micro SD card (up to 128GB supported)                                                                                                                    |  |
|               | Key                       | one reset key and one power key                                                                                                                            |  |
| Installation  | method                    | 1/4 universal screw holes                                                                                                                                  |  |
|               | Dustproof and waterproof  | IP65                                                                                                                                                       |  |
| Environment   | Operating Environment     | -10° ~ 45°C /10% ~ 80% (no condensation)                                                                                                                   |  |
|               | Storage Environment       | -20°C ~ 60° /0% ~ 90% (no condensation)                                                                                                                    |  |
| Dimension     | dimension(LxWxH)          | 81.3*119.2*80.6(mm)                                                                                                                                        |  |
|               | The bare weight           | 500g                                                                                                                                                       |  |
|               | finished weight           | 600g                                                                                                                                                       |  |
|               | Material                  | ABS+PC                                                                                                                                                     |  |
|               | Color                     | White                                                                                                                                                      |  |
| Certification | Certification             | CE,FCC,RoHS,WEEE,MSDS,UN38.3                                                                                                                               |  |

| Solar Panel Specification |                                 |                                                 |  |  |  |  |
|---------------------------|---------------------------------|-------------------------------------------------|--|--|--|--|
| Dimensions                | Length                          | 169±0.25mm                                      |  |  |  |  |
|                           | Width                           | 159±0.25mm                                      |  |  |  |  |
|                           | Thickness                       | 2.5±0.3mm                                       |  |  |  |  |
|                           | Deformation                     | ≤1mm                                            |  |  |  |  |
| Composition Materials     | PCB                             | 1.2 mm glass fiber                              |  |  |  |  |
|                           | Welding Width                   | 1.6*0.12mm                                      |  |  |  |  |
|                           | Solar Cell Sheet                | 0.18mm thick, 158 single imbricated solar cells |  |  |  |  |
|                           | EVA                             | 0.45mm、0.45mm                                   |  |  |  |  |
|                           | ETFE                            | 0.02mm                                          |  |  |  |  |
|                           | Black Tape                      | 4.0*185mm                                       |  |  |  |  |
|                           | Plastic shell                   | 173.8*163.8*14.7mm                              |  |  |  |  |
|                           | Wire                            | TYPE-C head or Micro USB 5P round head          |  |  |  |  |
| performance parameters    | The Output Power(STC)           | ≥4.6W                                           |  |  |  |  |
|                           | Standard Operating Voltage(STC) | ≥4.5V                                           |  |  |  |  |
|                           | Standard Operating Current(STC) | ≥1.02A                                          |  |  |  |  |
|                           | Standard Test Conditions(STC)   | AM=1.5, 25°C, 1000W/m², SMQ+12%                 |  |  |  |  |
| Environment               | Dustproof & Waterproof          | IP65                                            |  |  |  |  |
|                           | Temperature                     | -20 ° C to 60 ° C                               |  |  |  |  |
|                           | Humidity                        | not more than 60%                               |  |  |  |  |