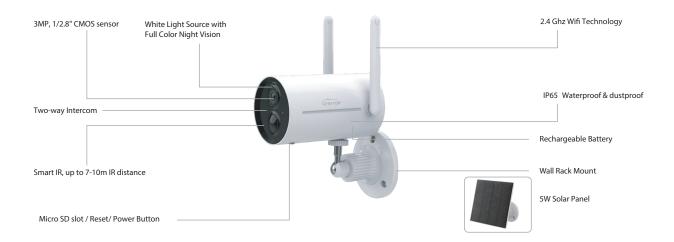

### 3 MP Smart Wifi Wireless Doorbell

The Gyration Cyberview 3010 is a 3 mp Smart Al Wi-Fi wireless battery camera, suitable for outdoor or indoor use. Support 24 Hrs. event recording; support two-way audio, Al motion detection. Support Al for event monitoring, Instant & accurate alerts; 2.4GHz WiFi connection, support Micro SD card, the maximum capacity can reach 128GB, support cloud storage; Support Android /iOS system mobile devices, remote real-time monitoring. The Cyberview 3010 initiates a video call via the CyberView Plus App when person trigger alert so you'll never miss a video conference or package delivery. See and talk to your visitors from your smartphone anywhere, any time. The built-in microphone and speaker make it easy for you to hear what's happening outside your property. With CyberView Plus app, you can protect, capture, save and share what's valuable to you.

#### **KEY FEATURES**

- High quality image with 3 MP, 1/2.9" CMOS sensor
- 3MP (2304\*1296) @ 15 fps Resolution
- Supports Support Human Detection Car recognition
  Intelligent fence Pet Recognition Package Recognition and Intelligent Push
- Support two ways talk and echo cancellation, noise suppression
- Clear and smooth video browsing; intelligent transmission giving full play to capabilities of the network
- Supports Android /iOS system mobile devices for remote real-time monitoring
- With built-in rechargable battery, support long battery life, which normal working up to 8 months and standby for 15 months
- Cloud storage, Micro SD card (up to 128GB) and mobile phone video recording supported
- IP65

| Bullet Camera Specifications |                               |                                                                                                                           |  |  |
|------------------------------|-------------------------------|---------------------------------------------------------------------------------------------------------------------------|--|--|
| Main Processor               | SOC                           | ARM                                                                                                                       |  |  |
| Lucas Carrer                 | Cmos Sensor                   | 1/2.9" Color CMOS Sensor                                                                                                  |  |  |
|                              | Lens                          | M12,f: 3.3mm,F2.0, 3MP                                                                                                    |  |  |
| Image Sensor                 | Visual angle                  | H(Horizontal)°; V(Vertical)55°; D(Diagonal)110°                                                                           |  |  |
|                              | Minimum Illumination          | 0.01Lux                                                                                                                   |  |  |
| Audio                        | Input/Output                  | built-in Microphone and speaker                                                                                           |  |  |
| Audio                        | Audio Compressing             | AAC                                                                                                                       |  |  |
|                              | Video Compressing             | H.264/H.265                                                                                                               |  |  |
|                              | Lighting Frequency            | 50Hz, 60Hz                                                                                                                |  |  |
| Video                        | Frame Rate                    | 15fps                                                                                                                     |  |  |
|                              | Maximum Resolution            | 2304*1296                                                                                                                 |  |  |
|                              | Light Source for Night Vision | Double light source with medium power infrared LED (850nM wavelength) and white LED , irradiation distance :7 meters      |  |  |
|                              | Wireless Network              | 2.4G Wi-Fi(IEEE802.11b/g/n), with External antenna                                                                        |  |  |
| Network                      | Protocols Supported           | TCP/IP、UDP/IP、DHCP、RTMP、MUTP                                                                                              |  |  |
|                              | IP Address Supported          | Dynamic IP address supported                                                                                              |  |  |
| Al                           | Intelligent Features          | Support Human Detection 、Car recognition 、Intelligent fence 、Pet<br>Recognition 、Package Recognition and Intelligent Push |  |  |
| Alarm                        | Alarm Notification            | Alarm push by mobile APP,white LED flashing and alarm sound warning                                                       |  |  |
| Wake up                      | Wake up Method                | PIR body induction wake-up, and remote wake-up                                                                            |  |  |
| Recording                    | Recording Method              | Alarm triggered recording, and manual recording                                                                           |  |  |
|                              | Video Storage                 | Cloud storage, local Micro SD card, and mobile phone memory                                                               |  |  |
| Indicator                    | LED Indicator                 | RGB tri-color lamp indicating the status of power/network signal/functionality                                            |  |  |