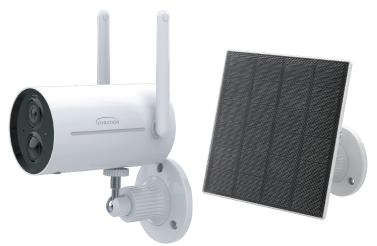

# CYBERVIEW 3010

### 3 MP Smart Wifi Wireless Doorbell

The Gyration Cyberview 3010 is a 3 mp Smart Al Wi-Fi wireless battery camera, suitable for outdoor or indoor use. Support 24 Hrs. event recording; support two-way audio, Al motion detection. Support Al for event monitoring, Instant & accurate alerts; 2.4GHz WiFi connection, support Micro SD card, the maximum capacity can reach 128GB, support cloud storage; Support Android /iOS system mobile devices, remote real-time monitoring. The Cyberview 3010 initiates a video call via the CyberView Plus App when person trigger alert so you'll never miss a video conference or package delivery. See and talk to your visitors from your smartphone anywhere, any time. The built-in microphone and speaker make it easy for you to hear what's happening outside your property. With CyberView Plus app, you can protect, capture, save and share what's valuable to you.

#### **KEY FEATURES**

- High quality image with 3 MP, 1/2.9" CMOS sensor
- 3MP (2304\*1296) @ 15 fps Resolution
- Supports Support Human Detection Car recognition
  Intelligent fence Pet Recognition Package Recognition and Intelligent Push
- Support two ways talk and echo cancellation, noise suppression
- Clear and smooth video browsing; intelligent transmission giving full play to capabilities of the network
- Supports Android /iOS system mobile devices for remote real-time monitoring
- With built-in rechargable battery, support long battery life, which normal working up to 8 months and standby for 15 months
- Cloud storage, Micro SD card (up to 128GB) and mobile phone video recording supported
- IP65