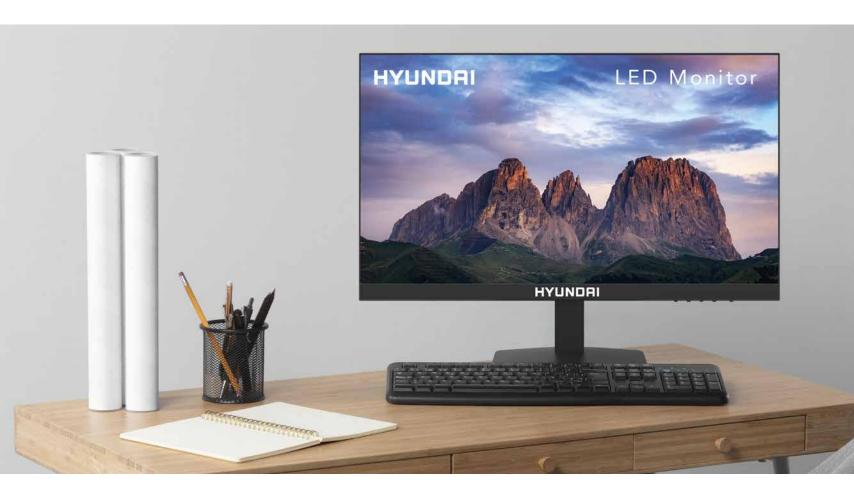

## 21" FOM SERIES MONITOR

## **SPECIFICATIONS**

| Display Size:   | 21.45" TFT(478.66mm*260.28mm)  |
|-----------------|--------------------------------|
| Resolution:     | 1920*1080 Pixels @75Hz         |
| Pixel Pitch:    | 0.241(H) x 0.241(V) mm         |
| Frequency:      | 30-80KHz                       |
| Display Colors: | 16.7M Colors (Typical)         |
| Brightness:     | 250cd/m2 (Typcal)              |
| Contrast Ratio: | 3000:1 (Typical)               |
|                 | 80,000,000:1 (Active Contrast) |
| Response Time:  | 6.5ms (Typical)                |
| VGA:            | Yes, 15pin                     |
| HMDI:           | Yes                            |
|                 |                                |