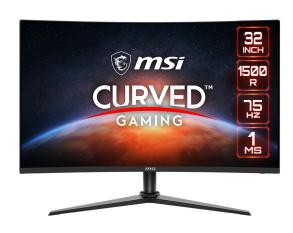

## **FEATURES**

Enjoy the most immersive gameplay with 1500R curvature rate.

#### Frameless Design

With the narrow bezel, you will not even notice the monitor at all in the heat of the moment.