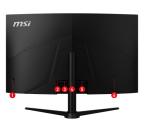

# **CONNECTIONS**

- 1. 5-way joystick navigator
- 2. DC-in
- 3. 1 x Display Port (1.2a)
- 4. 1 x HDMI (1.4b)
- 5. Headphone-out
- 6. 1x Kensington Lock