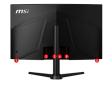

## CONNECTIONS

- 1. 5-way joystick navigator
- 2. DC-in
- 3. 1 x Display Port (1.2a)
- 4. 1 x HDMI(1.4b)
- 5. Headphone-out
- 6. 1x Kensington Lock