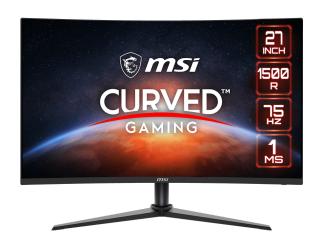

## **FEATURES**

Enjoy the most immersive gameplay with 1500R curvature rate.

# Frameless Design

With the narrow bezel, you will not even notice the monitor at all in the heat of the moment.