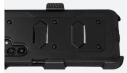

## **FEATURES**

- Multi-layer protection case
- Included rugged holster with belt clip
- 360° rotating and locking kickstand
- Responsive buttons
- Complete access to all ports and functions
- Premium side grip texture
- Wireless charging compatible
- Covered charge port keeps out dirt
- Shock resistant corners for enhanced drop protection

## **DEVICES**

- Samsung A13 5G
- SKU #: 43-0076001

ENHANCED CORNER DROP PROTECTION

HOLSTER, BELT CLIP + 360° ROTATING & LOCKING KICKSTAND

FULL CAMERA,
BUTTON & PORTS
FUNCTIONALITY

ULTRA RUGGED CONSTRUCTION