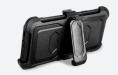

## **FEATURES**

- Multi-layer protection case
- Included rugged holster with belt clip
- 360° rotating and locking kickstand
- Responsive buttons
- Complete access to all ports and functions
- Premium side grip texture
- Wireless charging compatible
- Covered charge port keeps out dirt
- Shock resistant corners for enhanced drop protection

## **DEVICES**

- Samsung A13 5G
- SKU #: 43-0076001

ENHANCED CORNER DROP PROTECTION

HOLSTER, BELT CLIP + 360° ROTATING & LOCKING KICKSTAND

FULL CAMERA,
BUTTON & PORTS
FUNCTIONALITY

ULTRA RUGGED CONSTRUCTION