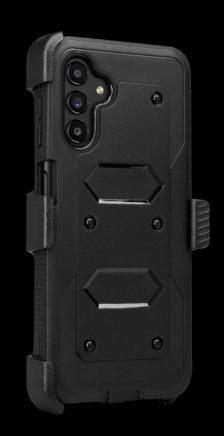

## Trilogy® Combo Case

Click in and get ready to go. Featuring bold lines and rugged construction, the Trilogy® Combo Case is built for work and play. The phone case is speced out with a premium side grip texture and shock absorbing bumpers on the corners. It fits perfectly in the included rugged holster that has a built-in rotating kickstand. The Trilogy® Combo Case is definitely the trinity you need for your device.

## **FEATURES**

- Multi-layer protection case
- Included rugged holster with belt clip
- 360° rotating and locking kickstand
- Responsive buttons
- Complete access to all ports and functions
- Premium side grip texture
- Wireless charging compatible
- Covered charge port keeps out dirt
- Shock resistant corners for enhanced drop protection

## **DEVICES**

- Samsung A13 5G
- SKU #: 43-0076001

ENHANCED CORNER DROP PROTECTION

HOLSTER, BELT CLIP + 360° ROTATING & LOCKING KICKSTAND

FULL CAMERA,
BUTTON & PORTS
FUNCTIONALITY

ULTRA RUGGED CONSTRUCTION