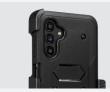

## Trilogy® Combo Case

Click in and get ready to go. Featuring bold lines and rugged construction, the Trilogy® Combo Case is built for work and play. The phone case is speced out with a premium side grip texture and shock absorbing bumpers on the corners. It fits perfectly in the included rugged holster that has a built-in rotating kickstand. The Trilogy® Combo Case is definitely the trinity you need for your device.

## **FEATURES**

- Multi-layer protection case
- Included rugged holster with belt clip
- 360° rotating and locking kickstand
- Responsive buttons
- Complete access to all ports and functions
- Premium side grip texture
- Wireless charging compatible
- Covered charge port keeps out dirt
- Shock resistant corners for enhanced drop protection

## **DEVICES**

- Samsung A13 5G
- SKU #: 43-0076001

ENHANCED CORNER DROP PROTECTION

HOLSTER, BELT CLIP + 360° ROTATING & LOCKING KICKSTAND

FULL CAMERA,
BUTTON & PORTS
FUNCTIONALITY

ULTRA RUGGED CONSTRUCTION