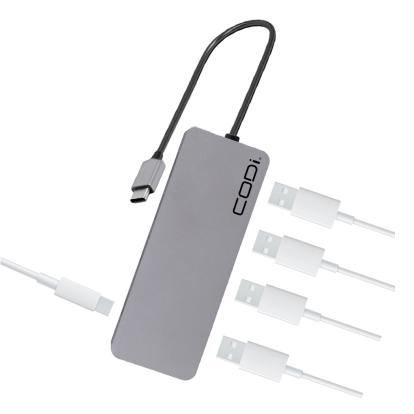

## 5-in-1 Multi-Port Hub

Expand your workspace capabilities and turn 1 USB-C port into multiple USB ports with SuperSpeed transfers, peripheral connections, and up to 100W USB-C Power Delivery

## FEATURES

- COMPATIBLE WITH DEVICES SUPPORTING USB-C DATA TRANSFERS AND/OR POWER DELIVERY
- (4) USB-A 3.0 PORTS: SuperSpeed transfer rates of 5Gbps, SuperSpeed performance for connected peripherals, backward compatible
- (1) USB-C PORT: 100W Power Delivery, SuperSpeed transfer rates of 10Gbps, SuperSpeed performance for connected peripherals, backward compatible