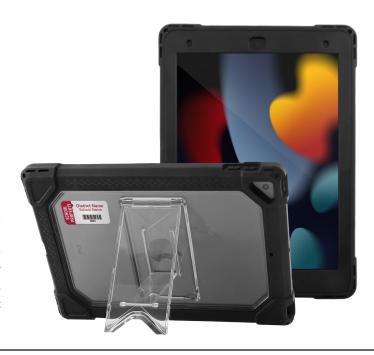

## Clear Rugged Case for iPad 10.2"

Rugged protection with a sleek design, this case ensures device protection 24/7 with its cushioned edges and durable materials. With high-quality materials keeping your device safe, this case will protect your iPad from any accidental drops, fumbles, or dings. This case perfectly props up for easy viewing with its built-in, collapsible kickstand or lays flat to save space and fit easily into a backpack or bag.

## **FEATURES**

- 24/7 RUGGED PROTECTION
- DURABLE, CUSHIONED EDGES AND CORNERS
- RAISED EDGES TO PROTECT FROM SCREEN DAMAGE
- SLEEK DESIGN TO EASILY FIT INTO A BAG OR BACKPACK
- INTEGRATED KICKSTAND FOR EASY VIEWING
- CLEAR BACK COVER TO EASILY VIEW ASSET TAGS
- PRECISE FIT TO LOCK IPAD INTO PLACE
- PRECISE CUTOUTS FOR ALL PORTS, SENSORS, AND CAMERA
- TEXTURED, NON-SLIP SURFACE ON THE BACK FRAME FOR EASY HANDLING