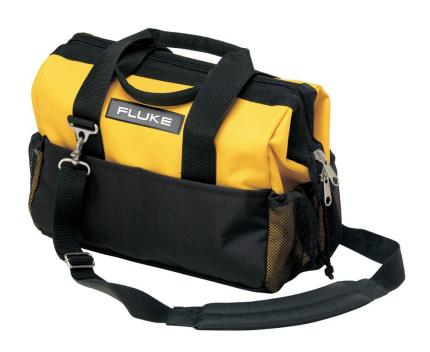

# Fluke C550 Tool Bag

### **Key features**

- Steel reinforced frame
- Rugged ballistic cloth with heavy duty hardware
- Large zippered storage compartment with 25 pockets
- Weather resistant
- Carry all your tools to the job
- One year warranty