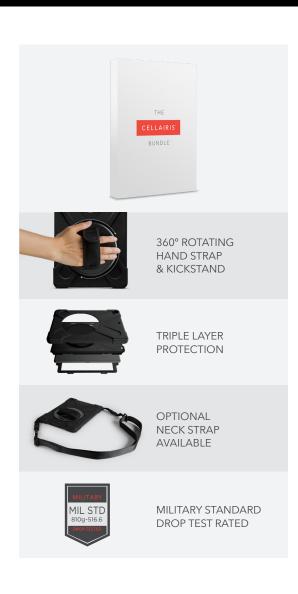

## Rapture® Rugged Protective Tablet Case

Get ready for the one-two punch! One...Two...PUNCH! Hey, you were warned. Feast your eyes on the Rapture® Rugged Tablet case. A Certified Military Spec Drop Protection case that includes an outer silicone skin to absorb shocks from bumps and drops and an inner polycarbonate shell that will protect your device.

## **FEATURES**

- Hard polycarbonate inner shell
- Soft & smooth outer silicone skin
- 360° rotating hand strap and kickstand
- Digital Pen holder
- Complete access to all ports and functions
- Rugged texture finish