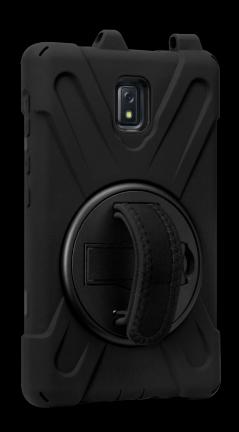

## Rapture® Rugged Protective Tablet Case

Get ready for the one-two punch! One...Two...PUNCH! Hey, you were warned. Feast your eyes on the Rapture® Rugged Tablet case. A Certified Military Spec Drop Protection case that includes an outer silicone skin to absorb shocks from bumps and drops and an inner polycarbonate shell that will protect your device.

## **FEATURES**

- Hard polycarbonate inner shell
- Soft & smooth outer silicone skin
- 360° rotating hand strap and kickstand
- Digital Pen holder
- Complete access to all ports and functions
- Rugged texture finish