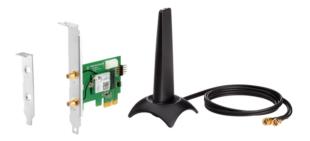

# ProductSheet WLAN I AX210 Wi-Fi6e nvP +BT 5.2 ExtAnt (340L7AA)





ProductSheet | WLAN I AX210 Wi-Fi6e nvP +BT 5.2 ExtAnt (340L7AA)

## **Specifications**

No Technical Specifications

## **Top Recommended Displays, Accessories and Services**

No Top Recommended Displays, Accessories and Services

### **Messaging Footnotes**

No Messaging Footnotes

#### **Technical Specifications Footnotes**

No Technical Specifications Footnotes



<sup>©</sup> Copyright 2022 HP Development Company, L.P. The information contained herein is subject to change without notice. The only warranties for HP products and services are set forth in the express warranty statements accompanying such products and services. Nothing herein should be construed as constituting an additional warranty. HP shall not be liable for technical or editorial errors or omissions contained herein