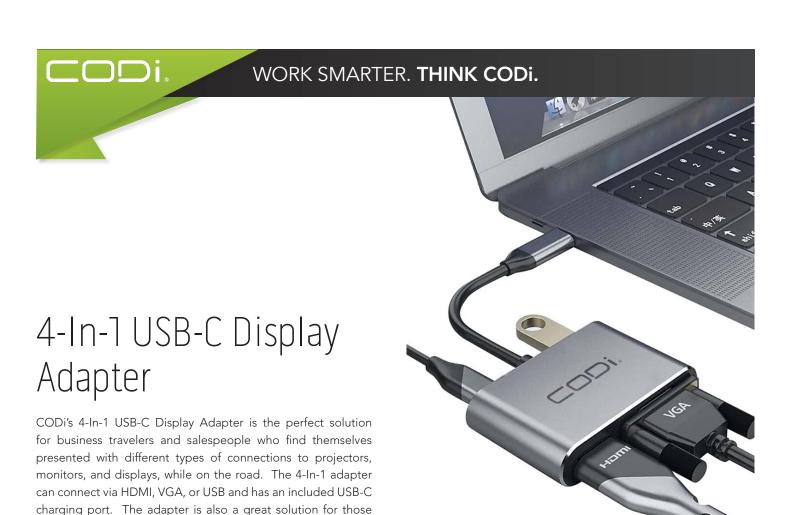

## **FEATURES**

- SUPPORTS HDMI 4K, VGA, USB 3.0 CONNECTIONS, AND A USB-C PD CHARGING PORT

who work in shared workspace or "hoteling" environments.

- HDMI 4K @ 30HZ OR FULL HD 1080P @ 60HZ
- VGA 1920\*1080P @ 60HZ (HD)
- USB-C PD PORT @ 87W
- USB 3.0 SUPER SPEED UP TO 5 GBPS
- BUILT IN LED INDICATOR
- MADE FROM CNC ALUMINUM ALLOY
- PLUG AND PLAY / HOT SWAP