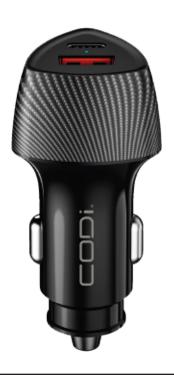

# 20W Dual Port Car Charger

Have the assurance of a full battery with CODi's 20W Dual Port (USB-A and USB-C) Car Charger. Simply plug the charger into a 12-24V DC outlet to rapidly charge 2 devices simultaneously, such as smartphones, tablets, iPhones, iPads, and more!

### **FEATURES**

- DUAL CHARGING PORTS Simultaneous charging capabilities
- USE YOUR EXISTING CHARGING CABLES
- QUICK CHARGE 3.0
   Allows for charging up to 4x faster than standard charging devices
- INTEGRATED PROTECTION FROM OVER-CHARGING AND SHORT CIRCUITS
- COMPATIBLE WITH IPHONE, IPAD, MACBOOKS, ANDROID TABLETS & PHONES, ETC.
- FCC, CE & ROHS COMPLIANT

## PRODUCT SPECS

| PART NUMBER | A01109                    |
|-------------|---------------------------|
| WEIGHT      | .8 oz.                    |
| COLOR       | Black                     |
| WARRANTY    | Limited One Year Warranty |