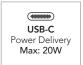

#### DC 12V-24V

**OUTPUTS** 

### **FEATURES**

- DUAL CHARGING PORTS Simultaneous charging capabilities
- USE YOUR EXISTING CHARGING CABLES
- QUICK CHARGE 3.0
   Allows for charging up to 4x faster than standard charging devices
- INTEGRATED PROTECTION FROM OVER-CHARGING AND SHORT CIRCUITS
- COMPATIBLE WITH IPHONE, IPAD, MACBOOKS, ANDROID TABLETS & PHONES, ETC.
- FCC, CE & ROHS COMPLIANT