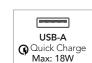

#### DC 12V-24V

**OUTPUTS** 

### **FEATURES**

- DUAL CHARGING PORTS Simultaneous charging capabilities
- USE YOUR EXISTING CHARGING CABLES
- QUICK CHARGE 3.0
   Allows for charging up to 4x faster than standard charging devices
- INTEGRATED PROTECTION FROM OVER-CHARGING AND SHORT CIRCUITS
- COMPATIBLE WITH IPHONE, IPAD, MACBOOKS, ANDROID TABLETS & PHONES, ETC.
- FCC, CE & ROHS COMPLIANT