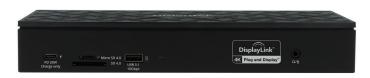

#### **Key Features:**

- Universal Compatibility for USB 3.0, USB-C and Thunderbolt<sup>™</sup> 3 and Thunderbolt<sup>™</sup> 4
- Supports up to 4 external 4K displays
- 4x USB 3.0 Ports (3x 5Gbps, 1x 10Gbps)
- 1x USB-C Charge only port (30W)
- 4x DisplayPort
- 4x HDMI
- 1x 3.5mm Audio 2.0 Combo Port
- RJ45 2.5 Gigabit Ethernet Port
- Power Delivery up to 100W (Included USB-C cable supports 100W Power Delivery, USB-A does not support Power Delivery)
- Kensington<sup>™</sup> Security Lock Slot
- Connects via USB-A or USB-C to host
- Enterprise Features
- ° Wake on LAN
- ° MAC Address Pass-Through
- ° PXE Boot