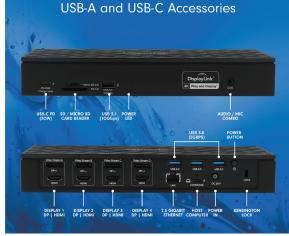

#### **Key Features:**

- Universal Compatibility for USB 3.0, USB-C and Thunderbolt<sup>™</sup> 3 and Thunderbolt<sup>™</sup> 4
- Supports up to 4 external 4K displays
- 4x USB 3.0 Ports (3x 5Gbps, 1x 10Gbps)
- 1x USB-C Charge only port (30W)
- 4x DisplayPort
- 4x HDMI
- 1x 3.5mm Audio 2.0 Combo Port
- RJ45 2.5 Gigabit Ethernet Port
- Power Delivery up to 100W (Included USB-C cable supports 100W Power Delivery, USB-A does not support Power Delivery)
- Kensington<sup>™</sup> Security Lock Slot
- Connects via USB-A or USB-C to host
- Enterprise Features
- ° Wake on LAN
- ° MAC Address Pass-Through
- ° PXE Boot

- Universal Compatibility Windows<sup>™</sup>, Mac<sup>™</sup> or Chrome<sup>™</sup> the VT8000 is compatible with USB 3.0, USB-C, Thunderbolt<sup>™</sup> 3 and Thunderbolt<sup>™</sup> 4 systems, making this an ideal docking station for mixed system environments. The VT8000 comes with both USB Type-A to C and USB Type-C to C cables for ease of compatibility and setup.
- Connect Four External Displays 4 HDMI and 4 DisplayPort ports allow for native connections to most monitor types. Each display supports 4K @ 60Hz resolutions.
- Power Delivery Charge your compatible USB-C laptop with up to 100W of Power Delivery.
- 3x USB 3.0 Ports (2x 5Gbps, 1x 10Gbps w/ BC 1.2)
- 2x USB-C Ports (1x 5Gbps, 1x 10Gbps w/ BC 1.2) to connect all your USB Devices
- 1x RJ45 Ethernet with 10/100/1000 Mbps keeps you wired to the internet at the fastest speeds.