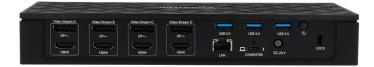

#### **Key Features:**

- Universal Compatibility for USB 3.0, USB-C and Thunderbolt<sup>™</sup> 3 and Thunderbolt<sup>™</sup> 4
- Supports up to 4 external 4K displays
- 4x USB 3.0 Ports (3x 5Gbps, 1x 10Gbps)
- 1x USB-C Charge only port (30W)
- 4x DisplayPort
- 4x HDMI
- 1x 3.5mm Audio 2.0 Combo Port
- RJ45 2.5 Gigabit Ethernet Port
- Power Delivery up to 100W (Included USB-C cable supports 100W Power Delivery, USB-A does not support Power Delivery)
- Kensington<sup>™</sup> Security Lock Slot
- Connects via USB-A or USB-C to host
- Enterprise Features
- ° Wake on LAN
- ° MAC Address Pass-Through
- ° PXE Boot

- Universal Compatibility Windows<sup>™</sup>, Mac<sup>™</sup> or Chrome<sup>™</sup> the VT8000 is compatible with USB 3.0, USB-C, Thunderbolt<sup>™</sup> 3 and Thunderbolt<sup>™</sup> 4 systems, making this an ideal docking station for mixed system environments. The VT8000 comes with both USB Type-A to C and USB Type-C to C cables for ease of compatibility and setup.
- Connect Four External Displays 4 HDMI and 4 DisplayPort ports allow for native connections to most monitor types. Each display supports 4K @ 60Hz resolutions.
- Power Delivery Charge your compatible USB-C laptop with up to 100W of Power Delivery.
- 3x USB 3.0 Ports (2x 5Gbps, 1x 10Gbps w/ BC 1.2)
- 2x USB-C Ports (1x 5Gbps, 1x 10Gbps w/ BC 1.2) to connect all your USB Devices
- 1x RJ45 Ethernet with 10/100/1000 Mbps keeps you wired to the internet at the fastest speeds.