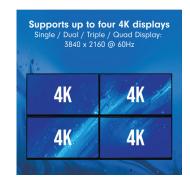

#### **Key Features:**

- Universal Compatibility for USB 3.0, USB-C and Thunderbolt<sup>™</sup> 3 and Thunderbolt<sup>™</sup> 4
- Supports up to 4 external 4K displays
- 4x USB 3.0 Ports (3x 5Gbps, 1x 10Gbps)
- 1x USB-C Charge only port (30W)
- 4x DisplayPort
- 4x HDMI
- 1x 3.5mm Audio 2.0 Combo Port
- RJ45 2.5 Gigabit Ethernet Port
- Power Delivery up to 100W (Included USB-C cable supports 100W Power Delivery, USB-A does not support Power Delivery)
- Kensington<sup>™</sup> Security Lock Slot
- Connects via USB-A or USB-C to host
- Enterprise Features
- ° Wake on LAN
- ° MAC Address Pass-Through
- ° PXE Boot

- Universal Compatibility Windows<sup>™</sup>, Mac<sup>™</sup> or Chrome<sup>™</sup> the VT8000 is compatible with USB 3.0, USB-C, Thunderbolt<sup>™</sup> 3 and Thunderbolt<sup>™</sup> 4 systems, making this an ideal docking station for mixed system environments. The VT8000 comes with both USB Type-A to C and USB Type-C to C cables for ease of compatibility and setup.
- Connect Four External Displays 4 HDMI and 4 DisplayPort ports allow for native connections to most monitor types. Each display supports 4K @ 60Hz resolutions.
- Power Delivery Charge your compatible USB-C laptop with up to 100W of Power Delivery.
- 3x USB 3.0 Ports (2x 5Gbps, 1x 10Gbps w/ BC 1.2)
- 2x USB-C Ports (1x 5Gbps, 1x 10Gbps w/ BC 1.2) to connect all your USB Devices
- 1x RJ45 Ethernet with 10/100/1000 Mbps keeps you wired to the internet at the fastest speeds.