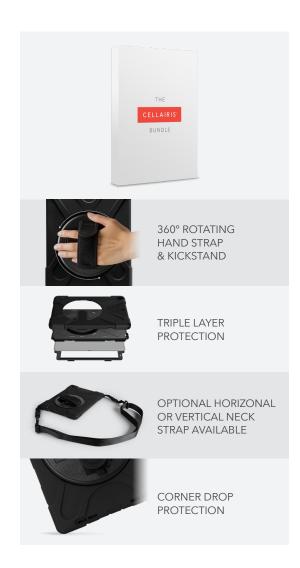

## **FEATURES**

- Hard polycarbonate inner core shell
- Premium shock absorbing exterior silicone skin
- Adjustable 360° rotating hand strap and kickstand
- Complete access to all ports and functions
- Superior corner drop protection