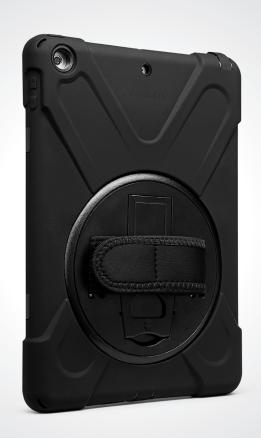

## **RUGGED PROTECTION FOR YOUR BUSINESS**

Need a drop protective rugged case that will stand the test of time and provide all the little extra things you need to improve your usability and viewing experience? Well, you've come to the right place. This heavy-duty case is field-tested and shock-absorbing. The 360 degrees kickstand allows for fully-rotating viewing, so everyone around you can enjoy it. The back also features an adjustable hand strap, so your device can perform and go wherever you do!

## **FEATURES**

- Hard polycarbonate inner core shell
- Premium shock absorbing exterior silicone skin
- Adjustable 360° rotating hand strap and kickstand
- Complete access to all ports and functions
- Superior corner drop protection