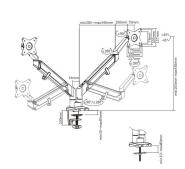

### **DIMENSIONS**

Available in Single and Dual configurations.

ALIGN-1 Supports a 0.9 - 8.9 kg (2.2 - 19.8 lb) monitor ALIGN-2 Supports 0.9 - 8.9 kg (2.2 - 19.8 lb) per monitor