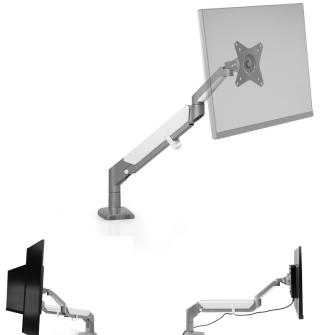

# **ALIGN**

The Align articulating monitor arm is an attractive, durable monitor arm for your workspace. Featuring a gas spring that can be easily counter-balanced. Align can quickly be re-positioned to fit your needs and provide ergonomic comfort.

## **FEATURES**

- · Adjustable height for optimal ergonomic positioning.
- · Detachable, quick-install VESA plates reduces installation time.
- $\cdot$  Effortless swivel, tilt and portrait to landscape rotation provide a wide range of movement.
- $\cdot$  Sleek cable management system routes cables beneath the monitor arms.
- · Mounts to desk edge or bolts through desk.
- $\cdot$  Gas spring which allows for counter-balancing the weight of your monitor.
- · Free-Tilt designs makes for simple adjustment and better viewing.
- · VESA-monitor compatible 75mm & 100mm VESA adapter included.