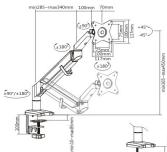

### **DIMENSIONS**

Available in Single and Dual configurations.

ALIGN-1 Supports a 0.9 - 8.9 kg (2.2 - 19.8 lb) monitor ALIGN-2 Supports 0.9 - 8.9 kg (2.2 - 19.8 lb) per monitor