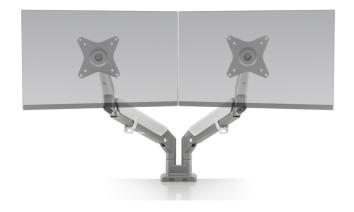

### **DIMENSIONS**

Available in Single and Dual configurations.

ALIGN-1 Supports a 0.9 - 8.9 kg (2.2 - 19.8 lb) monitor ALIGN-2 Supports 0.9 - 8.9 kg (2.2 - 19.8 lb) per monitor