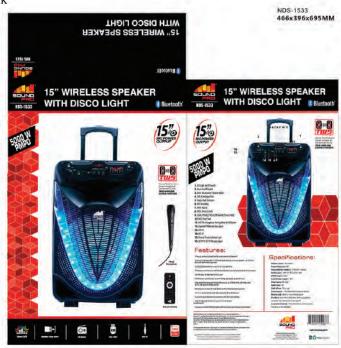

## Portable 12" Bluetooth<sup>®</sup> Party Speaker with Disco Lights Model: NDS-1533

ΑUΧ

## **FEATURES:**

- Wirelessly stream all of your favorite media content via Bluetooth®
- Connect to other Sound Pro NDS-1533 TWS speakers allowing you to sync speakers up to 33 feet from each other without any wires
- · LED (Red) Display make for an easy-to-use user experience
- Release your inner Rock star with friends and family thanks to the included wired microphone
- Start the party off right with the Disco Light
- Full-frequency speakers pump out room-filling, high-quality audio with ease
- Enjoy media from removable storage devices, such as USB flash drives and Media cards via the USB input and TF card slot
- Manually connect external media devices via the included auxiliary input jack
- Tune in on all your favorite local radio stations thanks to the FM tuner
- Fully control your entertainment experience with the 5 control knobs
- Built-in trolley and wheels allow you to move the speaker anywhere easily
- Accessories included: Wired microphone, Remote control, Power adapter, User manual
- Product Dimensions: 16" x 13.5" x 25.6"
- UPC: 840005015667
- \* Battery life may vary based on volume level & type of usage.
- \* For more detailed information about this product including set up information, please download the Setup sheet for this item from the Naxa site.
- \* Features, specifications, measurements and weights may be subject to change without prior notice.