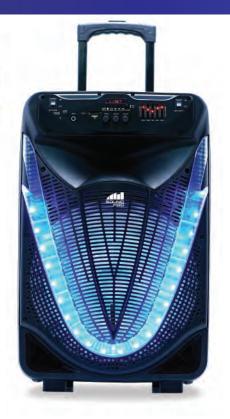

## Portable 12" Bluetooth<sup>®</sup> Party Speaker with Disco Lights Model: NDS-1533

ΑUΧ

## **FEATURES:**

- Wirelessly stream all of your favorite media content via Bluetooth®
- Connect to other Sound Pro NDS-1533 TWS speakers allowing you to sync speakers up to 33 feet from each other without any wires
- · LED (Red) Display make for an easy-to-use user experience
- Release your inner Rock star with friends and family thanks to the included wired microphone
- Start the party off right with the Disco Light
- Full-frequency speakers pump out room-filling, high-quality audio with ease
- Enjoy media from removable storage devices, such as USB flash drives and Media cards via the USB input and TF card slot
- Manually connect external media devices via the included auxiliary input jack
- Tune in on all your favorite local radio stations thanks to the FM tuner
- Fully control your entertainment experience with the 5 control knobs
- Built-in trolley and wheels allow you to move the speaker anywhere easily
- Accessories included: Wired microphone, Remote control, Power adapter, User manual
- Product Dimensions: 16" x 13.5" x 25.6"
- UPC: 840005015667
- \* Battery life may vary based on volume level & type of usage.
- \* For more detailed information about this product including set up information, please download the Setup sheet for this item from the Naxa site.
- \* Features, specifications, measurements and weights may be subject to change without prior notice.