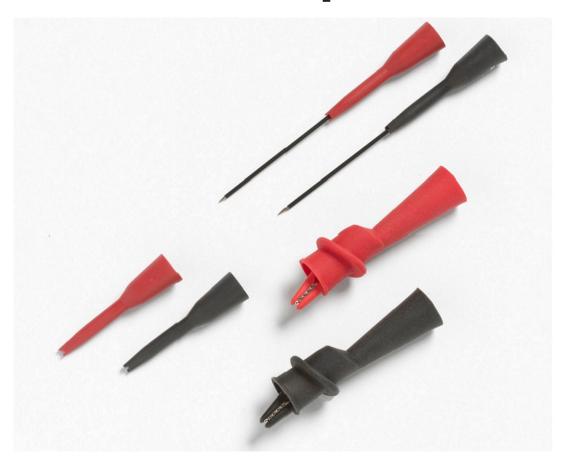

## Fluke TP920 Test Probe Adapter Set

## **Key features**

- Set of push-on adapters for TL71 and TL75 test probes
- IC test adapters, extended probe tips, medium alligator clips (max.opening 7.6 mm)
- Probe Adaptors: CAT II 300 V, 3 A; Alligator Clips: CAT II 1000 V, CAT III 600 V, 10 A
- One year warranty