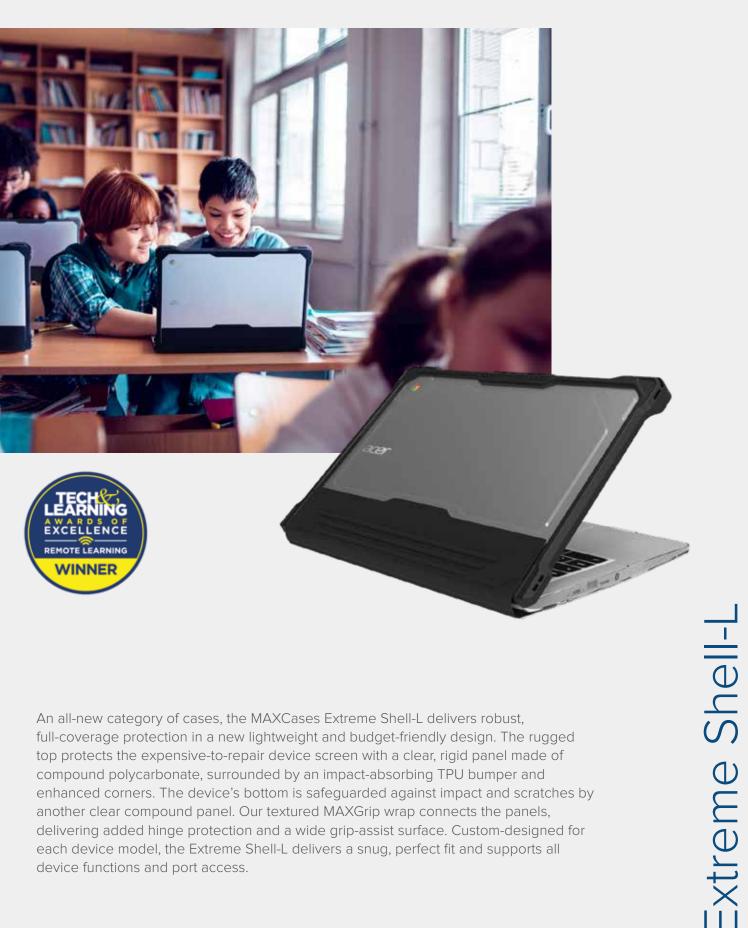

An all-new category of cases, the MAXCases Extreme Shell-L delivers robust, full-coverage protection in a new lightweight and budget-friendly design. The rugged top protects the expensive-to-repair device screen with a clear, rigid panel made of compound polycarbonate, surrounded by an impact-absorbing TPU bumper and enhanced corners. The device's bottom is safeguarded against impact and scratches by another clear compound panel. Our textured MAXGrip wrap connects the panels, delivering added hinge protection and a wide grip-assist surface. Custom-designed for each device model, the Extreme Shell-L delivers a snug, perfect fit and supports all device functions and port access.

# Extreme Shell-L

Robust protection, lightweight budget-minded design