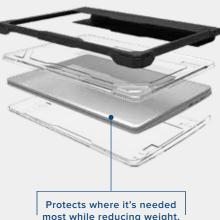

An all-new category of cases, the MAXCases Extreme Shell-L delivers robust, full-coverage protection in a new lightweight and budget-friendly design. The rugged top protects the expensive-to-repair device screen with a clear, rigid panel made of compound polycarbonate, surrounded by an impact-absorbing TPU bumper and enhanced corners. The device's bottom is safeguarded against impact and scratches by another clear compound panel. Our textured MAXGrip wrap connects the panels, delivering added hinge protection and a wide grip-assist surface. Custom-designed for each device model, the Extreme Shell-L delivers a snug, perfect fit and supports all device functions and port access.

## **KEY FEATURES**

- · Custom-fit compatibility with each device model
- · Full-coverage design delivers cost-conscious, lightweight protection
- TPU bumpers and corners absorb shock
- Overhang design protects top and bottom corners when device is closed
- · Clear, rigid top and bottom panels guard against scratches & impact damage
- Durable spine wrap protects the vulnerable hinge area while adding a textured, grip-assist surface to help prevent drops
- Perfect-fit design supports all device functions & port access