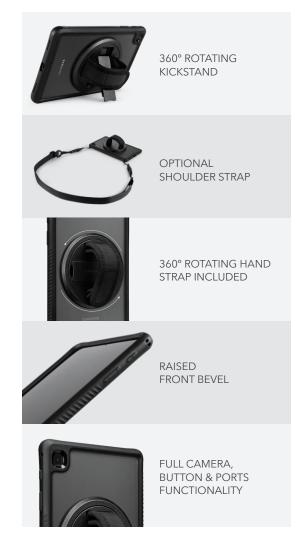

## FEATURES

- Corner drop protection with APDT™ Air Pocket Dampening Technology
- Co-molded TPE and PC one piece slim profile design
- Raised front TPE bezel to keep your screen protected
- Enhanced tactile side grip
- Asset tag scanning compatible
- Company logo printing available
- SGS Microbiology Laboratory Tested & Certified
- Kills 99.9% of common surface bacteria
- Anti-bacterial treatment is permanently infused in case
- Treatment lasts the life of case: No cleaning or re-applying