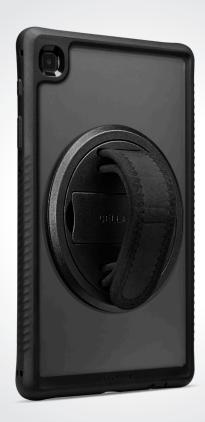

## Showcase® GRIP Protective Tablet Case

You didn't pick out the device they kept stocked on a shelf in the back of the store. You picked the one in the center of the showroom, on a pedestal surrounded by lights. Well now you feel the difference and keep that showroom look all the time with the protective Showcase® GRIP tablet case.

## FEATURES

- Corner drop protection with APDT™ Air Pocket Dampening Technology
- Co-molded TPE and PC one piece slim profile design
- Raised front TPE bezel to keep your screen protected
- Enhanced tactile side grip
- Asset tag scanning compatible
- Company logo printing available
- SGS Microbiology Laboratory Tested & Certified
- Kills 99.9% of common surface bacteria
- Anti-bacterial treatment is permanently infused in case
- Treatment lasts the life of case: No cleaning or re-applying