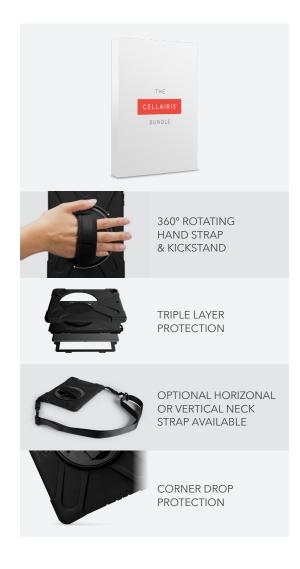

## **FEATURES**

- Hard polycarbonate inner core shell
- Premium shock absorbing exterior silicone skin
- Adjustable 360° rotating hand strap and kickstand
- Complete access to all ports and functions
- Superior corner drop protection