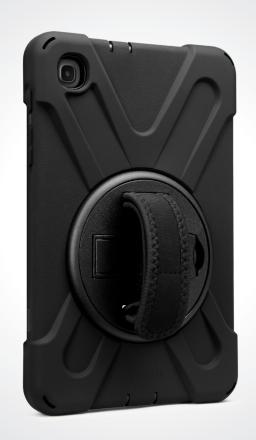

## **RUGGED PROTECTION FOR YOUR BUSINESS**

Need a drop protective rugged case that will stand the test of time and provide all the little extra things you need to improve your usability and viewing experience? Well, you've come to the right place. This heavy-duty case is field-tested and shock-absorbing. The 360 degrees kickstand allows for fully-rotating viewing, so everyone around you can enjoy it. The back also features an adjustable hand strap, so your device can perform and go wherever you do!

## **FEATURES**

- Hard polycarbonate inner core shell
- Premium shock absorbing exterior silicone skin
- Adjustable 360° rotating hand strap and kickstand
- Complete access to all ports and functions
- Superior corner drop protection