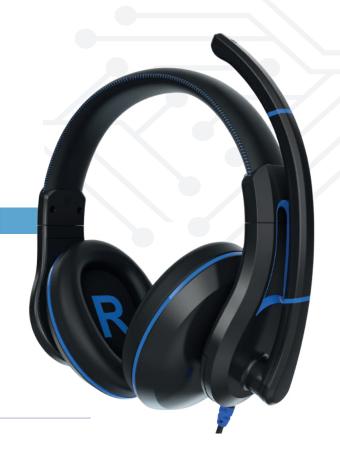

#### **FEATURES**

- "Comfort-First" compression headband
- 2 Ergonomically shaped ear cushions
- Over-ear design
- 4 Durable ABS plastic structure
- Internally angled drivers
- 6 "Memory Flex" microphone boom
- Inline volume control

#### **ABOUT**

The TW210 DURO Headset provides a new level of audio quality, connectivity, and unparalleled comfort in a specially designed overear model. ThinkWrite Technologies' "comfort-first" construction and unique ear cup swivel technology minimize external noise infiltration while the flip-down omni directional microphone boom captures diverse vocal qualities and inflections—out of chewing range. Utilizing sensitive omni capsule technology and 40mm drivers for unmatched sound and vocal recording quality, the TW210 is the optimal over-ear headset for everyday usage, wherever you are.

"Comfort-First" Compression Headband

Ergonomically Angled Ear Cups

Optimized Audio Curve

Durable Polymer Construction

Internally Angled Drivers

Braided Fabric Cable

Inline Volume Control

Two Year Warranty