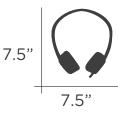

compression headband
- 2 Ergonomically shaped ear cushions
- Over-ear design
- 4 Durable ABS plastic structure
- Internally angled drivers
- 6 "Memory Flex" microphone boom
- Inline volume control



#### **ABOUT**

The TW210 DURO Headset provides a new level of audio quality, connectivity, and unparalleled comfort in a specially designed overear model. ThinkWrite Technologies' "comfort-first" construction and unique ear cup swivel technology minimize external noise infiltration while the flip-down omni directional microphone boom captures diverse vocal qualities and inflections—out of chewing range. Utilizing sensitive omni capsule technology and 40mm drivers for unmatched sound and vocal recording quality, the TW210 is the optimal over-ear headset for everyday usage, wherever you are.



**Dimensions** 7.5" × 3" × 7.5"



Weight 7.8 ounces

### **SPECIFICATIONS**

| Frequency response | 20-20,000Hz             |
|--------------------|-------------------------|
| Sensitivity        | 92dB +/-3dB             |
| Impedance          | 32ohms                  |
| Cord length        | 1.3 meters              |
| Cord material      | Braided fabric cable    |
| Volume control     | Rotary                  |
| Plug type          | 3.5mm TRRS              |
| Driver unit        | 40mm (neodymium magnet) |
| Microphone capsule | Omni directional        |
| Warranty           | 2 year                  |





"Comfort-First" Compression Headband



Ergonomically Angled Ear Cups



Optimized Audio Curve



Durable Polymer Construction



Internally Angled Drivers



Braided Fabric Ca