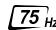

### 75Hz High Refresh Rate

75 Hz Experience smooth gaming with a blazing fast 75Hz refresh rate, that gives you the upperhand in fast moving games.