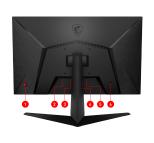

# **CONNECTIONS**

- 1. 5-way joystick navigator
- 2. DC Jack
- 3. 1x Display Port (1.2a)
- 4. 1x HDMI (1.4)
- 5. Earphone out
- 6. Kensington lock
- 7.