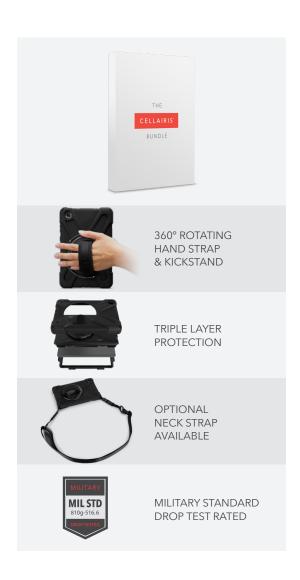

## Rapture® Rugged Protective Tablet Case

Get ready for the one-two punch! One...Two...PUNCH! Hey, you were warned. Feast your eyes on the Rapture® Rugged Tablet case. A Certified Military Spec Drop Protection case that includes an outer silicone skin to absorb shocks from bumps and drops and an inner polycarbonate shell that will protect your device.

## **FEATURES**

- Hard polycarbonate inner shell
- Soft & smooth outer silicone skin
- 360° rotating hand strap and kickstand
- Complete access to all ports and functions
- Rugged texture finish