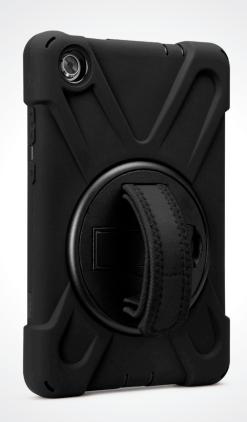

## Rapture® Rugged Protective Tablet Case

Get ready for the one-two punch! One...Two...PUNCH! Hey, you were warned. Feast your eyes on the Rapture® Rugged Tablet case. A Certified Military Spec Drop Protection case that includes an outer silicone skin to absorb shocks from bumps and drops and an inner polycarbonate shell that will protect your device.

## **FEATURES**

- Hard polycarbonate inner shell
- Soft & smooth outer silicone skin
- 360° rotating hand strap and kickstand
- Complete access to all ports and functions
- Rugged texture finish