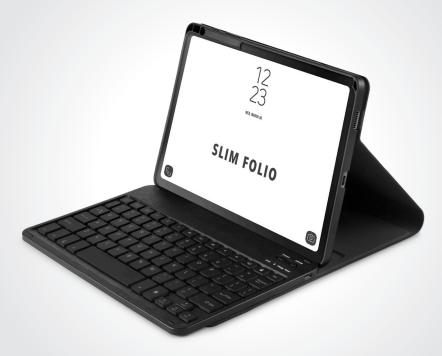

## Slim Folio Keyboard Case

Samsung Tab S6 Lite 10.4"

## **TYPE LIKE A PRO!**

The Slim Folio Bluetooth Keyboard case is protective, compact and user friendly. A unique detachable magnetic keyboard design allows you to have freedom to use the keyboard without the case. Long lasting battery for hours of fun! Adjustable kickstand allows for excellent viewing while typing, gaming or watching movies.

## FEATURES

- Detachable Bluetooth keyboard
- Adjustable viewing angles
- Auto shutoff after 10 minutes
- Battery lasts about 70 hours standby up to 150 days
- Micro USB charge cable included