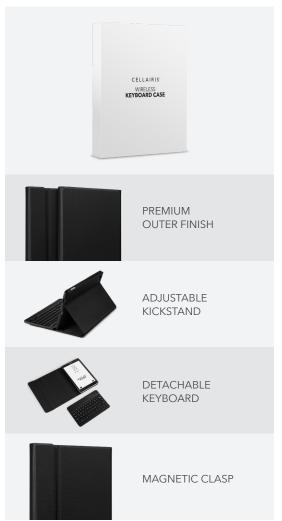

## **TYPE LIKE A PRO!**

The Slim Folio Bluetooth Keyboard case is protective, compact and user friendly. A unique detachable magnetic keyboard design allows you to have freedom to use the keyboard without the case. Long lasting battery for hours of fun! Adjustable kickstand allows for excellent viewing while typing, gaming or watching movies.

## FEATURES

- Detachable Bluetooth keyboard
- Adjustable viewing angles
- Auto shutoff after 10 minutes
- Battery lasts about 70 hours standby up to 150 days
- Micro USB charge cable included