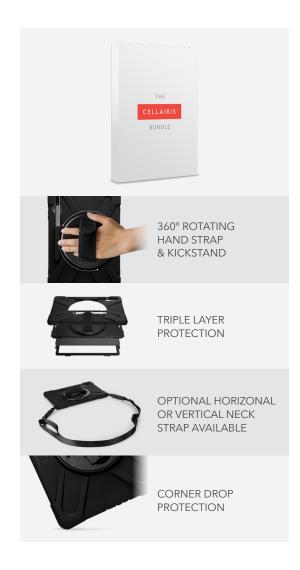

## **RUGGED PROTECTION FOR YOUR BUSINESS**

Need a drop protective rugged case that will stand the test of time and provide all the little extra things you need to improve your usability and viewing experience? Well, you've come to the right place. This heavy-duty case is field-tested and shock-absorbing. The 360 degrees kickstand allows for fully-rotating viewing, so everyone around you can enjoy it. The back also features an adjustable hand strap, so your device can perform and go wherever you do!

## **FEATURES**

- Hard polycarbonate inner core shell
- Premium shock absorbing exterior silicone skin
- Adjustable 360° rotating hand strap and kickstand
- Complete access to all ports and functions
- Superior corner drop protection