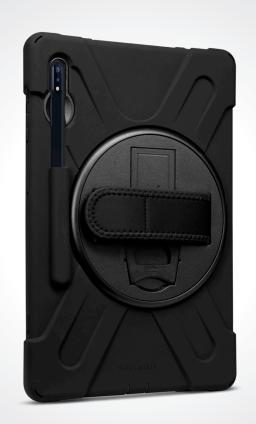

## **RUGGED PROTECTION FOR YOUR BUSINESS**

Need a drop protective rugged case that will stand the test of time and provide all the little extra things you need to improve your usability and viewing experience? Well, you've come to the right place. This heavy-duty case is field-tested and shock-absorbing. The 360 degrees kickstand allows for fully-rotating viewing, so everyone around you can enjoy it. The back also features an adjustable hand strap, so your device can perform and go wherever you do!

## **FEATURES**

- Hard polycarbonate inner core shell
- Premium shock absorbing exterior silicone skin
- Adjustable 360° rotating hand strap and kickstand
- Complete access to all ports and functions
- Superior corner drop protection