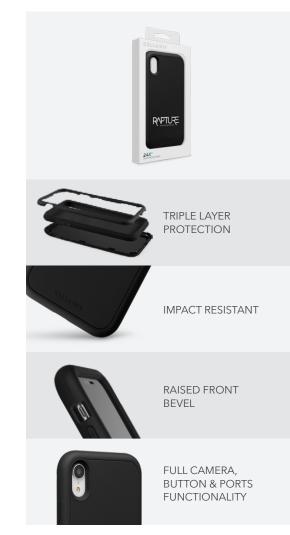

## PROTECTION WHEN YOU NEED IT!

You won't believe the quality behind the Rapture® protective phone case. The Rapture uses a two-line defense, that includes an inner silicone core, to absorb shock from drops, and an exterior polycarbonate shell that will protect your iPhone 14 from cuts, dings and cracks. Featuring a slim design and a soft matte finish, this case is easy to slide in and out of your pocket, while feeling smooth in your hand. Complete access to all ports and functions allow this case to be as functional as it is fashionable.

## FEATURES

- Shock Absorption: An inner silicone core helps absorb shock from drops.
- Polycarbonate Shell: A polycarbonate outer shell creates maximum defense against cuts, dings and cracks.
- Slim Design: A sleek design allows for easy access in and out of pockets.
- Soft Matte Finish: A soft matte finish allows this phone to feel comfortable in the palm of your hand.
- Complete Access: With total access to all ports and functions, with no buttons unavailable, this case offers total usage of your phone
- Wireless charging compatible