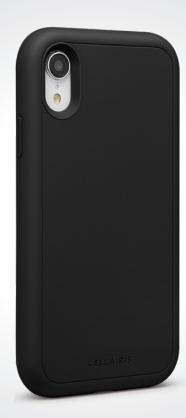

## PROTECTION WHEN YOU NEED IT!

You won't believe the quality behind the Rapture® protective phone case. The Rapture uses a two-line defense, that includes an inner silicone core, to absorb shock from drops, and an exterior polycarbonate shell that will protect your iPhone 14 from cuts, dings and cracks. Featuring a slim design and a soft matte finish, this case is easy to slide in and out of your pocket, while feeling smooth in your hand. Complete access to all ports and functions allow this case to be as functional as it is fashionable.

## FEATURES

- Shock Absorption: An inner silicone core helps absorb shock from drops.
- Polycarbonate Shell: A polycarbonate outer shell creates maximum defense against cuts, dings and cracks.
- Slim Design: A sleek design allows for easy access in and out of pockets.
- Soft Matte Finish: A soft matte finish allows this phone to feel comfortable in the palm of your hand.
- Complete Access: With total access to all ports and functions, with no buttons unavailable, this case offers total usage of your phone
- Wireless charging compatible