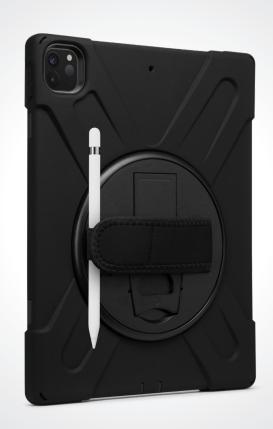

## **RUGGED PROTECTION FOR YOUR BUSINESS**

Need a drop protective rugged case that will stand the test of time and provide all the little extra things you need to improve your usability and viewing experience? Well, you've come to the right place. This heavy-duty case is field-tested and shock-absorbing. The 360 degrees kickstand allows for fully-rotating viewing, so everyone around you can enjoy it. The back also features an adjustable hand strap, so your device can perform and go wherever you do!

## **FEATURES**

- Hard polycarbonate inner core shell
- Premium shock absorbing exterior silicone skin
- Adjustable 360° rotating hand strap and kickstand
- Complete access to all ports and functions
- Superior corner drop protection