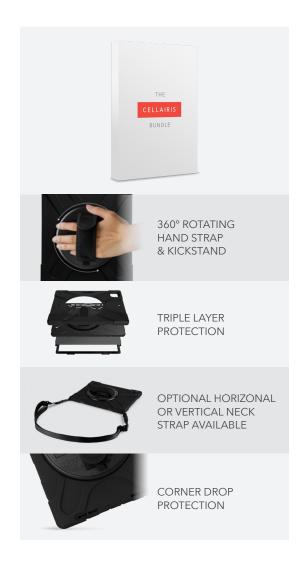

## **RUGGED PROTECTION FOR YOUR BUSINESS**

Need a drop protective rugged case that will stand the test of time and provide all the little extra things you need to improve your usability and viewing experience? Well, you've come to the right place. This heavy-duty case is field-tested and shock-absorbing. The 360 degrees kickstand allows for fully-rotating viewing, so everyone around you can enjoy it. The back also features an adjustable hand strap, so your device can perform and go wherever you do!

## **FEATURES**

- Hard polycarbonate inner core shell
- Premium shock absorbing exterior silicone skin
- Adjustable 360° rotating hand strap and kickstand
- Complete access to all ports and functions
- Superior corner drop protection