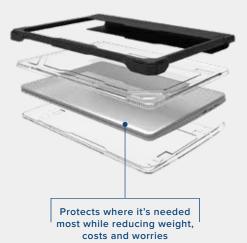

An all-new category of cases, the MAXCases Extreme Shell-L delivers robust, full-coverage protection in a new lightweight and budget-friendly design. The rugged top protects the expensive-to-repair device screen with a clear, rigid panel made of compound polycarbonate, surrounded by an impact-absorbing TPU bumper and enhanced corners. The device's bottom is safeguarded against impact and scratches by another clear compound panel. Our textured MAXGrip wrap connects the panels, delivering added hinge protection and a wide grip-assist surface. Custom-designed for each device model, the Extreme Shell-L delivers a snug, perfect fit and supports all device functions and port access.

## **KEY FEATURES**

- · Custom-fit compatibility with each device model
- Full-coverage design delivers cost-conscious, lightweight protection
- TPU bumpers and corners absorb shock
- Overhang design protects top and bottom corners when device is closed
- · Clear, rigid top and bottom panels guard against scratches & impact damage
- Durable spine wrap protects the vulnerable hinge area while adding a textured, grip-assist surface to help prevent drops
- Perfect-fit design supports all device functions & port access