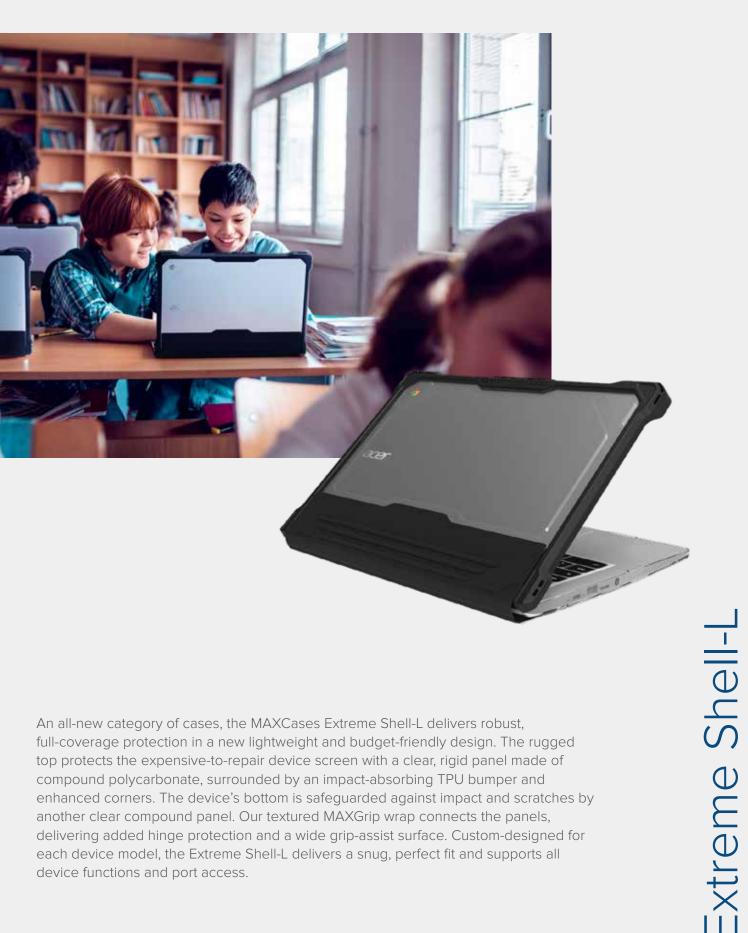

An all-new category of cases, the MAXCases Extreme Shell-L delivers robust, full-coverage protection in a new lightweight and budget-friendly design. The rugged top protects the expensive-to-repair device screen with a clear, rigid panel made of compound polycarbonate, surrounded by an impact-absorbing TPU bumper and enhanced corners. The device's bottom is safeguarded against impact and scratches by another clear compound panel. Our textured MAXGrip wrap connects the panels, delivering added hinge protection and a wide grip-assist surface. Custom-designed for each device model, the Extreme Shell-L delivers a snug, perfect fit and supports all device functions and port access.