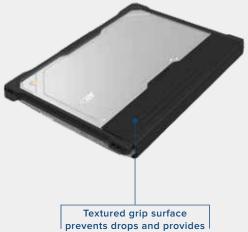

An all-new category of cases, the MAXCases Extreme Shell-L delivers robust, full-coverage protection in a new lightweight and budget-friendly design. The rugged top protects the expensive-to-repair device screen with a clear, rigid panel made of compound polycarbonate, surrounded by an impact-absorbing TPU bumper and enhanced corners. The device's bottom is safeguarded against impact and scratches by another clear compound panel. Our textured MAXGrip wrap connects the panels, delivering added hinge protection and a wide grip-assist surface. Custom-designed for each device model, the Extreme Shell-L delivers a snug, perfect fit and supports all device functions and port access.

## **KEY FEATURES**

- · Custom-fit compatibility with each device model
- Full-coverage design delivers cost-conscious, lightweight protection
- TPU bumpers and corners absorb shock
- Overhang design protects top and bottom corners when device is closed
- · Clear, rigid top and bottom panels guard against scratches & impact damage
- Durable spine wrap protects the vulnerable hinge area while adding a textured, grip-assist surface to help prevent drops
- Perfect-fit design supports all device functions & port access